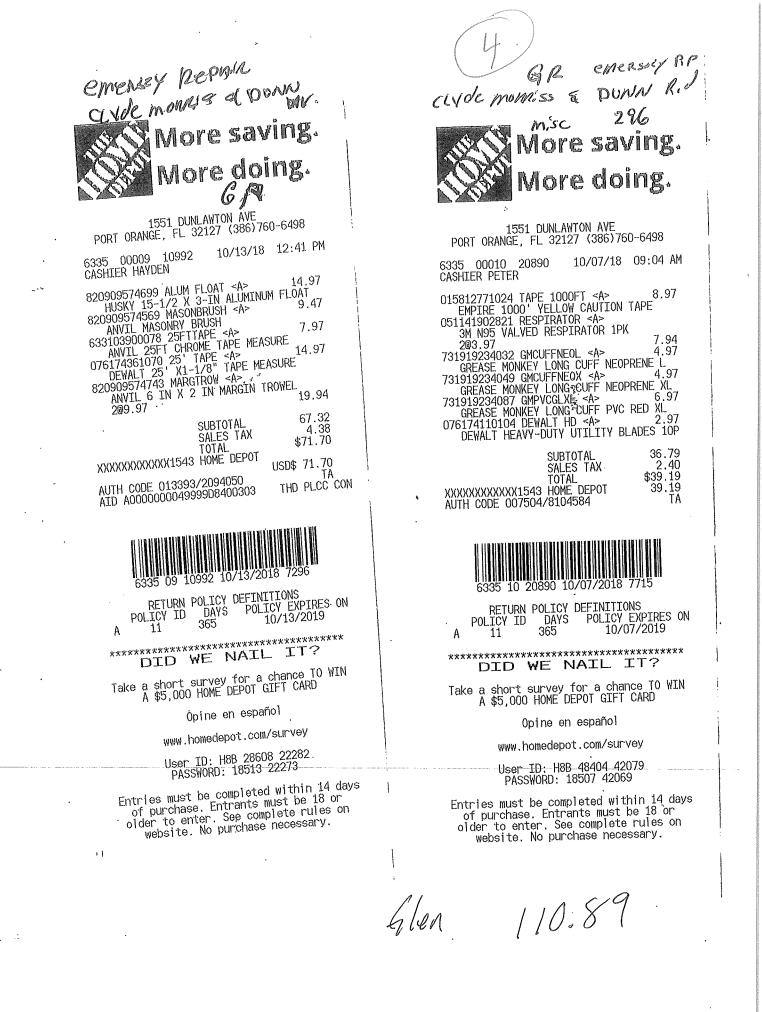

# Purchase Order 0000013788

| DESCRIPTION                           | UNIT      | QUANTITY | UNIT BID  |           | AMOUNT     |
|---------------------------------------|-----------|----------|-----------|-----------|------------|
| Hazen Construction                    |           |          |           |           |            |
| Standard crew day                     | ea        | 35       | 12,500.00 | \$        | 437,500.00 |
| Weekend crew day                      | ea        | 3        | 15,000.00 | \$        | 45,000.00  |
| Total HC labor & equipment            |           |          |           | \$        | 482,500.00 |
| Materials & Subcontractors            |           |          |           |           |            |
| 1 Maintenance of traffic              | ls        | 1        | 23,454.90 | \$        | 23,454.90  |
| 2 Asphalt                             | ls        | 1        | 14,687.59 | \$        | 14,687.59  |
| 3 Concrete                            | ls        | 1        | 2,707.20  | \$        | 2,707.20   |
| 4 Home Depot                          | ls        | 1        | 280.25    | \$        | 280.25     |
| 5 Lowes                               | ls        | 1        | 827.29    | \$        | 827.29     |
| 6 57 stone                            | ls        | 1        | 670.79    | \$        | 670.79     |
| 7 Ferguson material                   | ls        | 1        | 13,451.46 | \$        | 13,451.46  |
| 8 Forterra material                   | ls        | 1        | 2,606.09  | \$        | 2,606.09   |
| 9 Fortiline material                  | ls        | 1        | 15,733.50 | \$        | 15,733.50  |
| 10 Dewatering sub                     | ls        | 1        | 2,005.00  | \$        | 2,005.00   |
| 11 Dewatering pump                    | ls        | 1        | 1,328.56  | \$        | 1,328.56   |
| Millings                              | ls        | 1        | 350.00    | \$        | 350.00     |
| Fill dirt - 24 cy                     | ls        | 1        | 240.00    | \$        | 240.00     |
| Limerock - 38 ton                     | ls        | 1        | 784.00    | \$        | 784.00     |
| Sod -6 pallets                        | ls        | 1        | 840.00    | \$        | 840.00     |
| 12 Southern rental                    | ls        | 1        | 1,485.13  | \$        | 1,485.13   |
| 13 Trench plates                      | ls        | 1        | 604.52    | <u>\$</u> | 604.52     |
| Sub-total                             |           |          |           | \$        | 82,056.28  |
| 15% mark up                           |           |          |           | \$        | 12,308.44  |
| Total materials & subcontractors      |           |          |           | \$        | 94,364.72  |
|                                       |           |          |           |           |            |
| Total HC labor & equipment, materials | & subcont | ractors  |           | \$        | 576,864.72 |
| Bond                                  |           |          |           | \$        | 6,922.38   |