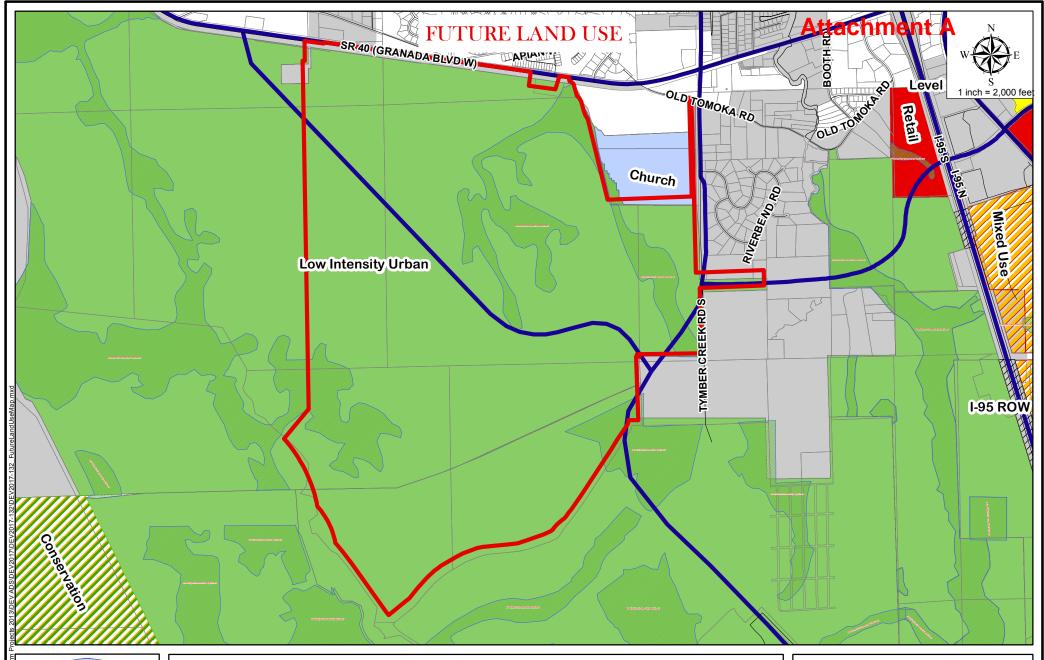

In addition to the above text amendment, an amendment to Issue (n) of Neighborhood V as follows is also proposed: (Maps M-1 & M-2 - Attachment B)

(n) Issue: As identified by Policy 2.2.7 of the Future Land Use Element, the 4,318 acre property depicted on Exhibit m-1 is located within a designated urban area of the City and has frontage along major roads including LPGA Boulevard, SR 40, and I-95. The property is adjacent to the City of Ormond Beach which abuts the north side of SR 40 and part of the southwest quadrant of the I-95 interchange. Recognizing that SR 40 must accommodate regional trips and local trips within and between both municipalities and unincorporated portions of Volusia County, and has had historic LOS issues and is expected to continue to have such issues, the City shall demonstrate a commitment to limiting impacts to the SR 40 link between Tymber Creek Road and I-95 by working with adjacent jurisdictions, FDOT, and the MPO to plan for alternative corridors. (Ordinance #10-281)

The City will require that development of this area shall achieve efficient use of land and reduced infrastructure costs. The current residential density on portions of the property of one dwelling unit per one or more gross acres is inconsistent with urban development patterns and is inappropriate for lands within a City with central water and sewer. In addition, development will not occur instantaneously over the 4,318 acres, but rather will be developed at a rate determined by real market demand in compliance with the following development regulations. The following policies are intended to ensure that adequate infrastructure is provided in a manner timed to development and that the site is developed in a compact and contiguous manner so as to discourage urban sprawl, and that development methods compatible with adjacent uses and ecologically sensitive areas are utilized. The property shall be developed as one or more Planned Unit Developments and be restricted by the following policies and development standards:

- (1) Policy: The future land uses of the 4,318 acres are Mixed Use, Low Intensity Urban (LIU) and Potentially Environmentally Sensitive (PES) as illustrated on the City's Official Future Land Use Map.
- (2) Policy: Current densities and intensities for the planning area shall be based upon existing maximum development yield of the entire 4,318 acres. Therefore, at this time, density and

intensity shall not exceed 2,539 units and 3,319,688 square feet of nonresidential. Schools, police stations and fire stations are not included in this maximum square footage threshold. To

encourage growth in proximity to currently urbanized areas, residential development shall be directed to those areas labeled A and B depicted on Exhibit m-2. Notwithstanding the overall density limitations of this policy, the density of Parcel 1, as identified in Exhibit 1 attached to DEV2017-132, area B shall not exceed a gross density of 2 dwelling units per acre (DU/Acre) be dictated by that language in Issue (p), Policies (1) and (2) of this Neighborhood V, the remainder of area B shall not exceed a gross density of 2.0 dwelling units per acre (DU/Acre), and Area A designated as Mixed Use shall not exceed a gross density of 20 DU/Acre. Clustering of residential units shall be required. Notwithstanding the overall intensity limitations of this policy, non-residential uses shall not exceed 22.5% of the total acres and shall not exceed a floor area ratio of 0.3.