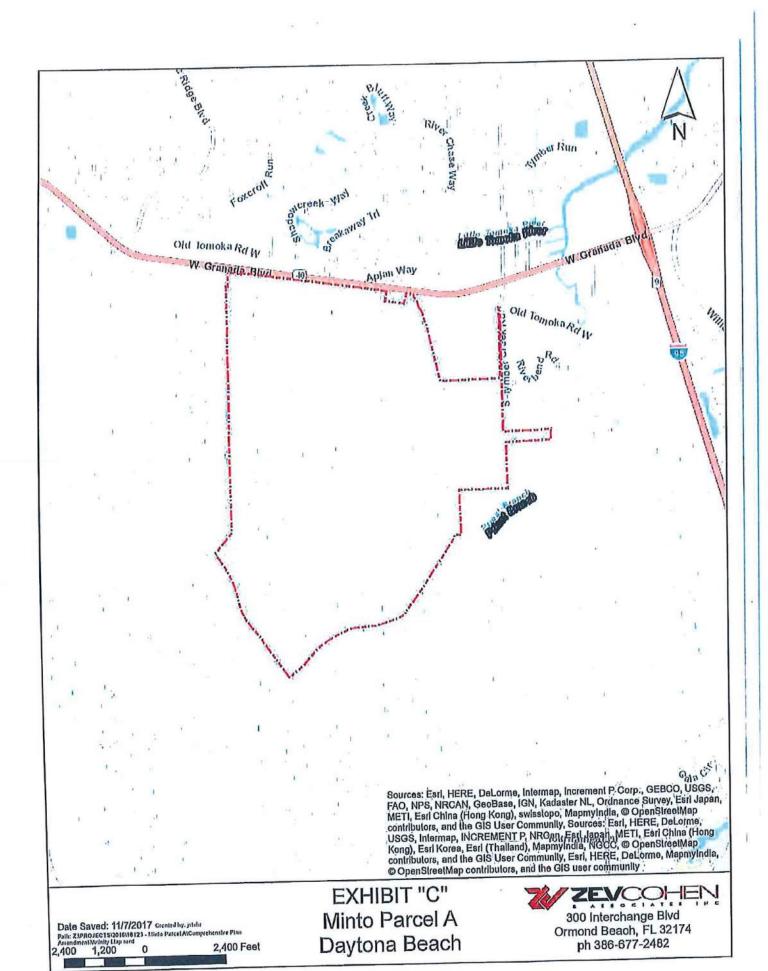

### PROJECT DESCRIPTION

**Proposed Amendment to the Future Land Use Element Neighborhood "V".** The parcel consists of 1,614 ± acres which the applicant proposes to amend the text of the Neighborhood V section of the Comprehensive Plan in order to allow the development of 3,250 dwelling units on the Property as well as allow 200,000 square feet of commercial uses. The Applicant desires to create an active adult community development through a Planned Development Agreement General (PD-G) rezoning, which is being processed concurrently with this application.

The applicant's proposed text amendment will permit the development of 3,250 residential dwelling units and limit commercial development to 200,000 square feet. The proposed development may include commercial, retail, multi-family residential, single-family residential, recreational and other related uses permitted under the Low Intensity Urban FLU classification. This proposed text amendment will ensure that the active adult community development results in fewer trips on the roadway system sewing the area surrounding the Property and that the maximum allowable peak hour water and sewer use will not exceed that currently permitted under the existing Future Land Use and Neighborhood V Policies. The Property is generally located in the City of Daytona Beach, west of Interstate 95 and south of West Granada Boulevard/State Road 40.