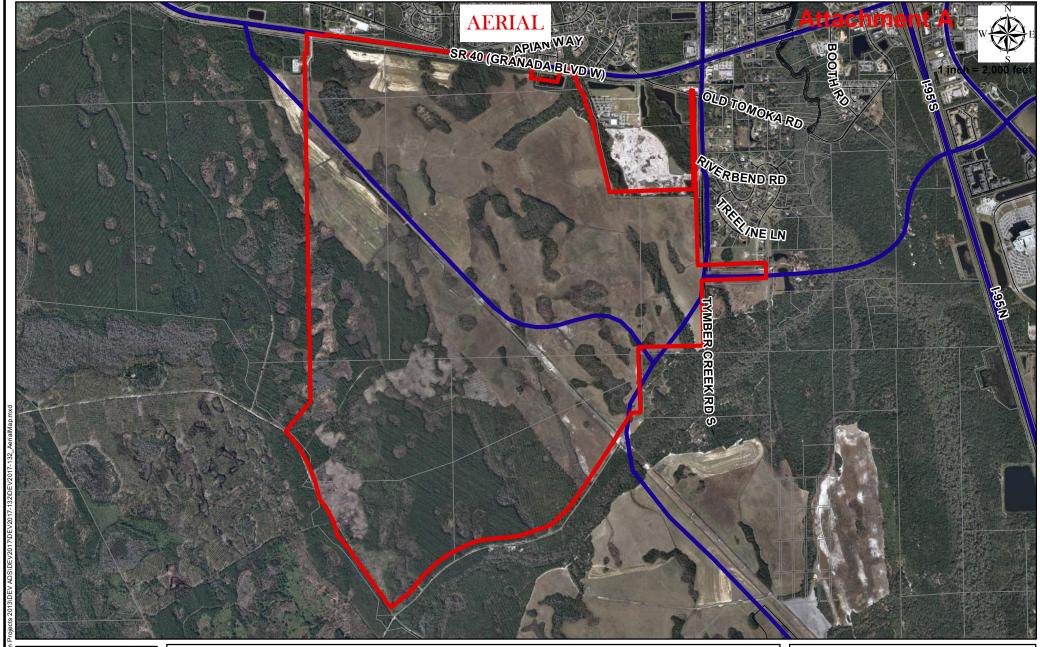

1 inch = 3,333 feet

**DEV2017-132** LARGE SCALE COMPREHENSIVE PLAN AMENDMENT **CURRENT & PROPOSED ZONING MAP** 