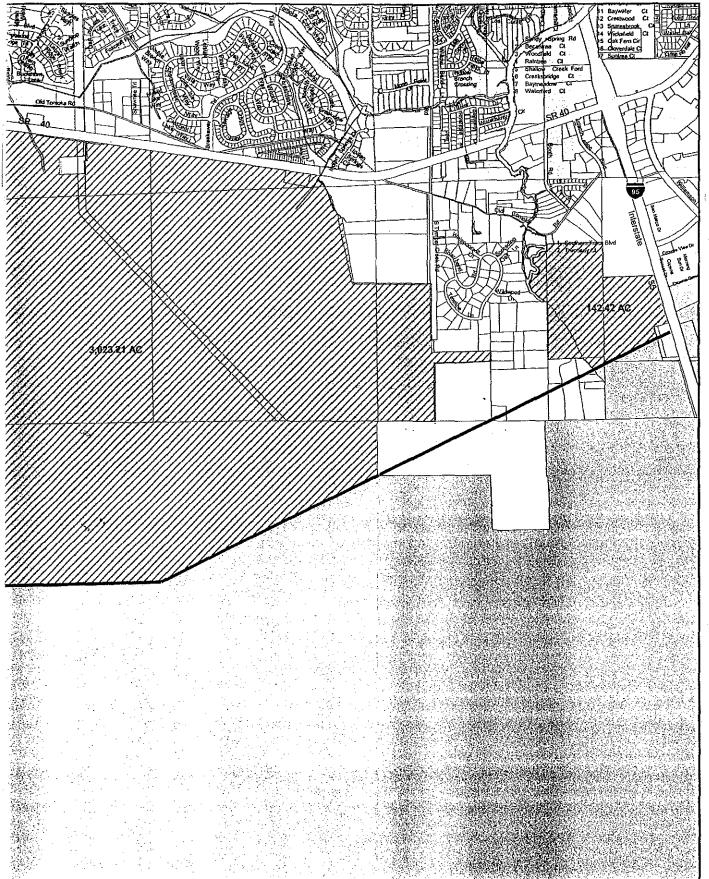

### PROJECT DESCRIPTION

**Proposed Amendment to the Future Land Use Element Neighborhood "V".** The parcel consists of 1,614 ± acres which the applicant proposes to amend the text of the Neighborhood V section of the Comprehensive Plan in order to allow the development of 3,250 dwelling units on the Property as well as allow 200,000 square feet of commercial uses. The Applicant desires to create an active adult community development through a Planned Development Agreement General (PD-G) rezoning, which is being processed concurrently with this application.

The applicant's proposed text amendment will permit the development of 3,250 residential dwelling units and limit commercial development to 200,000 square feet. The proposed development may include commercial, retail, multi-family residential, single-family residential, recreational and other related uses permitted under the Low Intensity Urban FLU classification. This proposed text amendment will ensure that the active adult community development results in fewer trips on the roadway system sewing the area surrounding the Property and that the maximum allowable peak hour water and sewer use will not exceed that currently permitted under the existing Future Land Use and Neighborhood V Policies. The Property is generally located in the City of Daytona Beach, west of Interstate 95 and south of West Granada Boulevard/State Road 40.

In addition to the above text amendment, an amendment to Issue (n) of Neighborhood V as follows is also proposed: (Maps M-1 & M-2 - Attachment B)

(n) Issue: As identified by Policy 2.2.7 of the Future Land Use Element, the 4,318 acre property depicted on Exhibit m-1 is located within a designated urban area of the City and has frontage along major roads including LPGA Boulevard, SR 40, and I-95. The property is adjacent to the City of Ormond Beach which abuts the north side of SR 40 and part of the southwest quadrant of the I-95 interchange. Recognizing that SR 40 must accommodate regional trips and local trips within and between both municipalities and unincorporated portions of Volusia County, and has had historic LOS issues and is expected to continue to have such issues, the City shall demonstrate a commitment to limiting impacts to the SR 40 link between Tymber Creek Road and I-95 by working with adjacent jurisdictions, FDOT, and the MPO to plan for alternative corridors. (Ordinance #10-281)