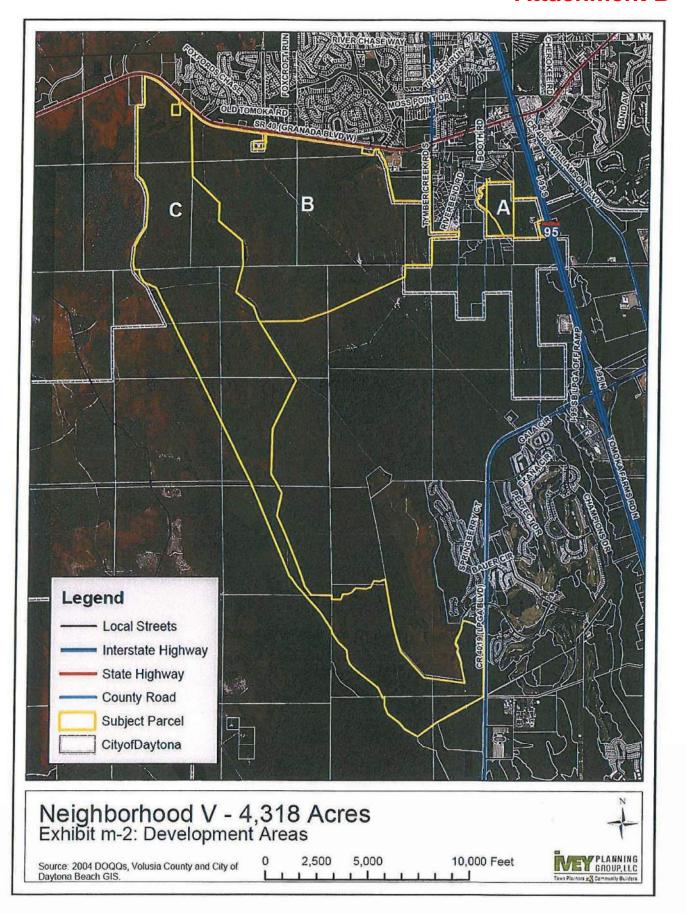

In addition to the above text amendment, an amendment to Issue (n) of Neighborhood V as follows is also proposed: (Maps M-1 & M-2 - Attachment B)

(n) Issue: As identified by Policy 2.2.7 of the Future Land Use Element, the 4,318 acre property depicted on Exhibit m-1 is located within a designated urban area of the City and has frontage along major roads including LPGA Boulevard, SR 40, and I-95. The property is adjacent to the City of Ormond Beach which abuts the north side of SR 40 and part of the southwest quadrant of the I-95 interchange. Recognizing that SR 40 must accommodate regional trips and local trips within and between both municipalities and unincorporated portions of Volusia County, and has had historic LOS issues and is expected to continue to have such issues, the City shall demonstrate a commitment to limiting impacts to the SR 40 link between Tymber Creek Road and I-95 by working with adjacent jurisdictions, FDOT, and the MPO to plan for alternative corridors. (Ordinance #10-281)

- (1) Policy: The future land uses of the 4,318 acres are Mixed Use, Low Intensity Urban (LIU) and Potentially Environmentally Sensitive (PES) as illustrated on the City's Official Future Land Use Map.
- (2) Policy: Current densities and intensities for the planning area shall be based upon existing maximum development yield of the entire 4,318 acres. Therefore, at this time, density and

intensity shall not exceed 2,539 units and 3,319,688 square feet of nonresidential. Schools, police stations and fire stations are not included in this maximum square footage threshold. To

encourage growth in proximity to currently urbanized areas, residential development shall be directed to those areas labeled A and B depicted on Exhibit m-2. Notwithstanding the overall density limitations of this policy, the density of Parcel 1, as identified in Exhibit 1 attached to DEV2017-132, area B shall not exceed a gross density of 2 dwelling units per acre (DU/Acre) be dictated by that language in Issue (p), Policies (1) and (2) of this Neighborhood V, the remainder of area B shall not exceed a gross density of 2.0 dwelling units per acre (DU/Acre), and Area A designated as Mixed Use shall not exceed a gross density of 20 DU/Acre. Clustering of residential units shall be required. Notwithstanding the overall intensity limitations of this policy, non-residential uses shall not exceed 22.5% of the total acres and shall not exceed a floor area ratio of 0.3.

- (3) Policy: The existing residential entitlements of the amendment area labeled C on exhibit m-2 are therefore transferred to areas A and B and the existing residential entitlements of the entire amendment area shall be developed on areas A and B. Area C may obtain additional residential development rights in the future through the City's Comprehensive Planning Process.
- (4) Policy: Portions of the area labeled as area C on Exhibit m-2 were previously designated as Urban Transition (426 acres) and Low Intensity Urban (1,027 acres) with a Neighborhood V Policy allowing a density of 2 DU's/acre and restricting nonresidential uses to 22.5% of the total acres and a maximum floor area ratio of 0.3. This request reallocates all residential and a portion of the non-residential entitlements from area C to areas A and B. At such time as need is demonstrated and other justification is provided, the City may consider increasing the residential and non-residential entitlements within the parameters of these land use categories and other categories.
- (5) Policy: It is anticipated that development of the preferred development areas will likely originate along SR 40 with non-residential development intended to serve the existing residential on the north side of SR 40 and future residential to the south. While it is impossible to predict the final development timeline for the subject parcels, it is anticipated based on market conditions that initial development will be non-residential in nature and developer will ensure that there is sufficient non-residential development to support job creation and adequate commercial services for the planned residential development as it occurs over time.
- **(6) Policy:** The applicant shall reduce the impact on SR 40 by limiting the amount of retail development within 3000 linear feet of SR 40 to 653,400 square feet.
- (7) Policy: Construction of Tymber Creek Road shall be solely tied to the development of Parcel 1, the 1,287 +/- acre property, which is within area B of the 4,318 acres. The developer of Parcel 1 shall complete construction of Tymber Creek Road to the extent that it is required to provide access to the development, but shall not be required to connect Tymber Creek Road to S.R. 40, as contemplated by the Right-of-Way Agreement Tymber Creek Road and Tournament Drive as recorded in Volusia County Records Book Page (the "Roads Agreement")No development orders shall be approved beyond 10,086 trips on the subject property unless either the Stagecoach Road or Tymber Creek Road extension from SR 40 to LPGA Blvd has been constructed. No development order shall be approved beyond 20,000 trips on the subject property unless both Stagecoach Road and Tymber Creek Road extensions have been constructed. The developer shall coordinate the construction of these roads with Votran to help facilitate stops. Parcel I However, the owner of Parcel 1 shall be required to dedicate a 130' right-of-way to allow the connection of Tymber Creek Road, to the extent that they control such