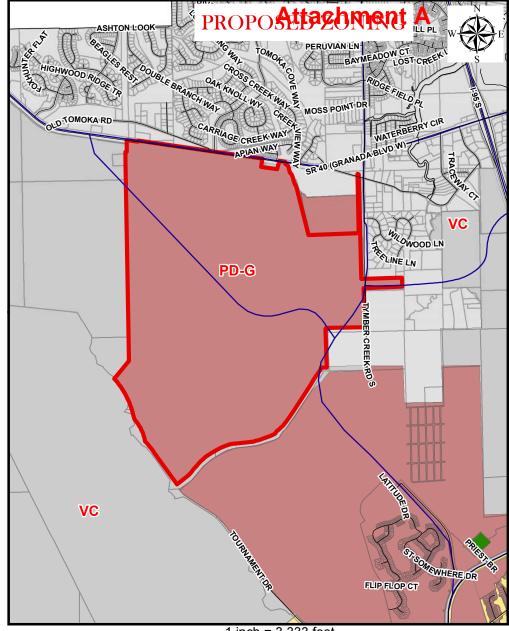

### PROJECT DESCRIPTION

**Proposed Amendment to the Future Land Use Element Neighborhood "V".** The parcel consists of 1,614 ± acres which the applicant proposes to amend the text of the Neighborhood V section of the Comprehensive Plan in order to allow the development of 3,250 dwelling units on the Property as well as allow 200,000 square feet of commercial uses. The Applicant desires to create an active adult community development through a Planned Development Agreement General (PD-G) rezoning, which is being processed concurrently with this application.

The applicant's proposed text amendment will permit the development of 3,250 residential dwelling units and limit commercial development to 200,000 square feet. The proposed development may include commercial, retail, multi-family residential, single-family residential, recreational and other related uses permitted under the Low Intensity Urban FLU classification. This proposed text amendment will ensure that the active adult community development results in fewer trips on the roadway system sewing the area surrounding the Property and that the maximum allowable peak hour water and sewer use will not exceed that currently permitted under the existing Future Land Use and Neighborhood V Policies. The Property is generally located in the City of Daytona Beach, west of Interstate 95 and south of West Granada Boulevard/State Road 40.

## PROJECT ANALYSIS

The adjacent land uses and zoning classifications for the parcels are illustrated in the following table. This parcel is outlined on the attached location and aerial maps (Map Series - Attachment A).

## Neighborhood "V"

- (p) <u>Issue</u>: As identified by Policy 2.2.7 of the Future Land Use element, the 1,614+/- acre property lying South of West Granada Boulevard/State Road 40 and West of Interstate 95, as identified on Exhibit 1 attached to the application for DEV2017-132, is located within a designated urban area of the City. Development of this area shall achieve efficient use of land. The current density of one dwelling unit per gross acre is inconsistent with urban development patterns planned for this area.
  - (1) Policy. The property shall be permitted to be developed at up to a total of 3,250 dwelling units (2.01 DU/AC). Clustering or other low development techniques shall be used to protect high-quality environmental resources and preserve open space.
  - (2) Policy: Commercial uses shall not exceed a total of 200,000 square feet of gross floor area.