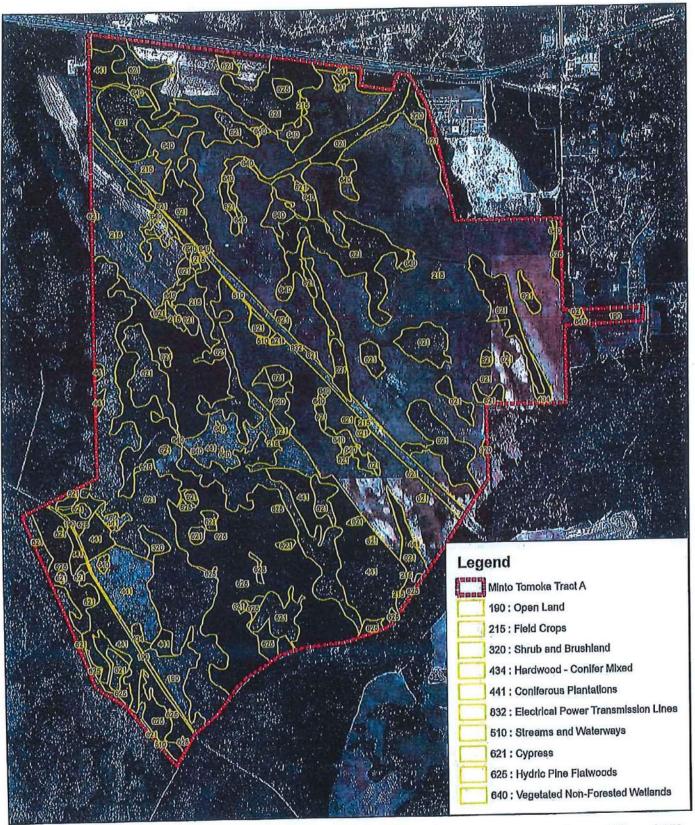

## PROJECT ANALYSIS

The adjacent land uses and zoning classifications for the parcels are illustrated in the following table. This parcel is outlined on the attached location and aerial maps (Map Series - Attachment A).

Table 1: Land Use and Zoning

|       | Existing Uses                           | Existing Future Land Use<br>Designation                                                                              | Existing Zoning Classification |
|-------|-----------------------------------------|----------------------------------------------------------------------------------------------------------------------|--------------------------------|
| Site  | Undeveloped                             | Low Intensity Urban (LIU)                                                                                            | County A2 & RC                 |
| North | Breakaway Trails/Tuscany<br>Undeveloped | Low Density Residential (LDR) Suburban Low Density Res (SLDR) General Commercial (GC) Open Space/Conservation (OS/C) | R-3<br>SR<br>B-2               |
| South | Minto Parcel B                          | Low Intensity Urban (LIU)                                                                                            | PD-G                           |
| East  | Undeveloped                             | County Low Intensity Urban (LIU)                                                                                     | County A2 & RR                 |

West Undeveloped Low Intensity Urban (LIU) County A2 & RC