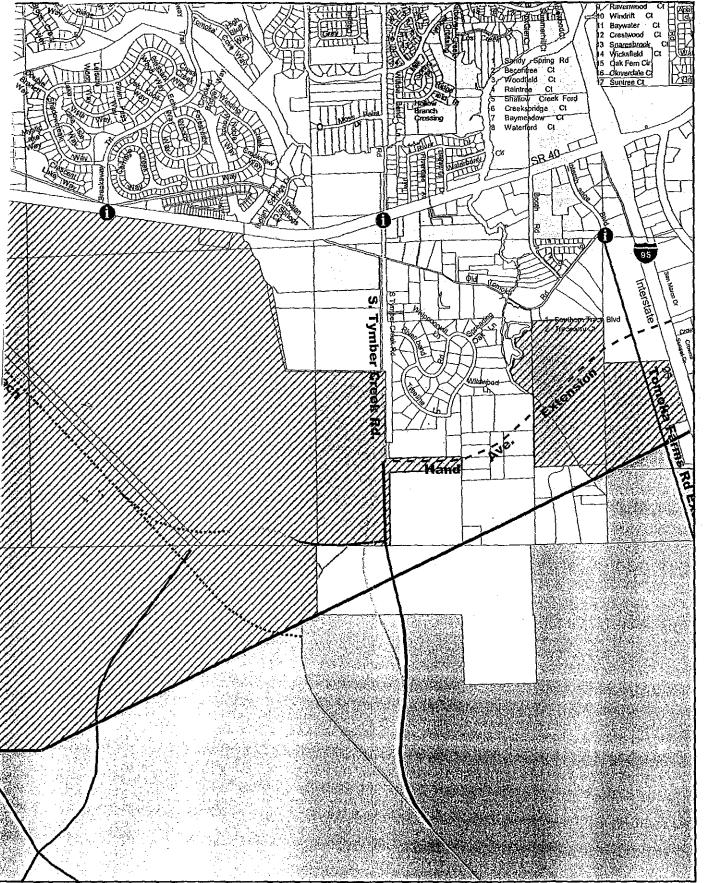

- (3) Policy: The existing residential entitlements of the amendment area labeled C on exhibit m-2 are therefore transferred to areas A and B and the existing residential entitlements of the entire amendment area shall be developed on areas A and B. Area C may obtain additional residential development rights in the future through the City's Comprehensive Planning Process.
- (4) Policy: Portions of the area labeled as area C on Exhibit m-2 were previously designated as Urban Transition (426 acres) and Low Intensity Urban (1,027 acres) with a Neighborhood V Policy allowing a density of 2 DU's/acre and restricting nonresidential uses to 22.5% of the total acres and a maximum floor area ratio of 0.3. This request reallocates all residential and a portion of the non-residential entitlements from area C to areas A and B. At such time as need is demonstrated and other justification is provided, the City may consider increasing the residential and non-residential entitlements within the parameters of these land use categories and other categories.
- (5) Policy: It is anticipated that development of the preferred development areas will likely originate along SR 40 with non-residential development intended to serve the existing residential on the north side of SR 40 and future residential to the south. While it is impossible to predict the final development timeline for the subject parcels, it is anticipated based on market conditions that initial development will be non-residential in nature and developer will ensure that there is sufficient non-residential development to support job creation and adequate commercial services for the planned residential development as it occurs over time.
- **(6) Policy:** The applicant shall reduce the impact on SR 40 by limiting the amount of retail development within 3000 linear feet of SR 40 to 653,400 square feet.
- (7) Policy: Construction of Tymber Creek Road shall be solely tied to the development of Parcel 1, the 1,287 +/- acre property, which is within area B of the 4,318 acres. The developer of Parcel 1 shall complete construction of Tymber Creek Road to the extent that it is required to provide access to the development, but shall not be required to connect Tymber Creek Road to S.R. 40, as contemplated by the Right-of-Way Agreement Tymber Creek Road and Tournament Drive as recorded in Volusia County Records Book Page (the "Roads Agreement")No development orders shall be approved beyond 10,086 trips on the subject property unless either the Stagecoach Road or Tymber Creek Road extension from SR 40 to LPGA Blvd has been constructed. No development order shall be approved beyond 20,000 trips on the subject property unless both Stagecoach Road and Tymber Creek Road extensions have been constructed. The developer shall coordinate the construction of these roads with Votran to help facilitate stops. Parcel I However, the owner of Parcel 1 shall be required to dedicate a 130' right-of-way to allow the connection of Tymber Creek Road, to the extent that they control such

- (132) Policy: Prior to approval of any site plan or subdivision plan, the applicant shall provide a master utility plan that identifies the potential location of utilities for that particular development area. The plan shall demonstrate that the service lines are appropriately sized and located. The utility master plan shall also include reuse water lines.
- (143) Policy: Recognizing that SR 40 has had historic LOS issues from multijurisdictional sources and will continue to have such issues, further land use amendments or development orders by the City within neighborhood V will demonstrate a commitment of the City, landowners, and developers to limit impacts (in the short term and long term) to the SR 40 link between Tymber Creek Road and Interstate 95. Such demonstration may include one or more of the following:
  - Assisting in the funding of studies that plan for alternative corridors to relieve SR 40, particularly the Hand Avenue Extension
  - Assisting in providing alternative corridors
  - Requiring a land use mix that encourages trip capture
  - Coordinating with VOTRAN and other mass transit entities in processing development applications
  - Requiring multi-modal design features in development design including bike lanes, pedestrian paths and/or bus stops
  - The landowner and it successors in title agree to work cooperatively with the City during the development review process to assure that adequate sites for municipal services (e.g., fire, police, etc.) are appropriately located.
- (154) Policy: The City shall continue to participate in intergovernmental coordination activities with FDOT, the MPO, Volusia County and/or the City of Ormond Beach and in subsequent planning of roadway improvements that may be associated with the development of neighborhood V. To contribute to the resolution of roadway capacity issues on SR 40 (which is not within the corporate limits of the City). the City shall not allow development within neighborhood V to proceed, beyond the development thresholds indicated in these policies until the two "reliever" roadways extending southward from SR 40 to LPGA Boulevard (Stagecoach Road and and the southerly extension of Tymber Creek Road)) are completed as required in policy?. These improvements are presently shown in the Volusia County 2025 Thoroughfare Map and in the City's Future Traffic Circulation Map. These improvements shall be shown in the City's Capital Improvements Program after 2015, and shall be funded per the terms of the Development Agreement dated December 28\_\_\_\_\_\_, 201805 between the land owner and Volusia County entitled "Right of Way Agreement Tymber Creek Road". These improvements may be advanced by earlier funding. In participation with FDOT and other willing partners, the City may further engage in or jointly fund planning activity with respect to extraterritorial alternate corridors that provide further relief to SR 40, including Hand Avenue extension the Tymber Creek Road and Tournament Drive extensions.
- (165) Policy: In addition to the coordination required under Policy (8), the City shall provide information to Volusia County and FDOT in conjunction with its consideration of approval(s) of Planned Unit Development(s) within neighborhood V, as to the estimated timing of construction, anticipated timing of roadway improvements that will connect to State or County roads, and other proposed roadway improvements to be made or approved by the City that may affect the LOS on County and State roadways.
- (16) Policy: As referenced in the adopted development agreement between the applicant and Volusia County, executed on December 28, 2005\_\_\_\_\_\_, 2018, the applicant shall set aside sufficient rights of way for roadways and related retention areas for Tymber Creek Road, Hand Avenue, and Stagecoach Road.