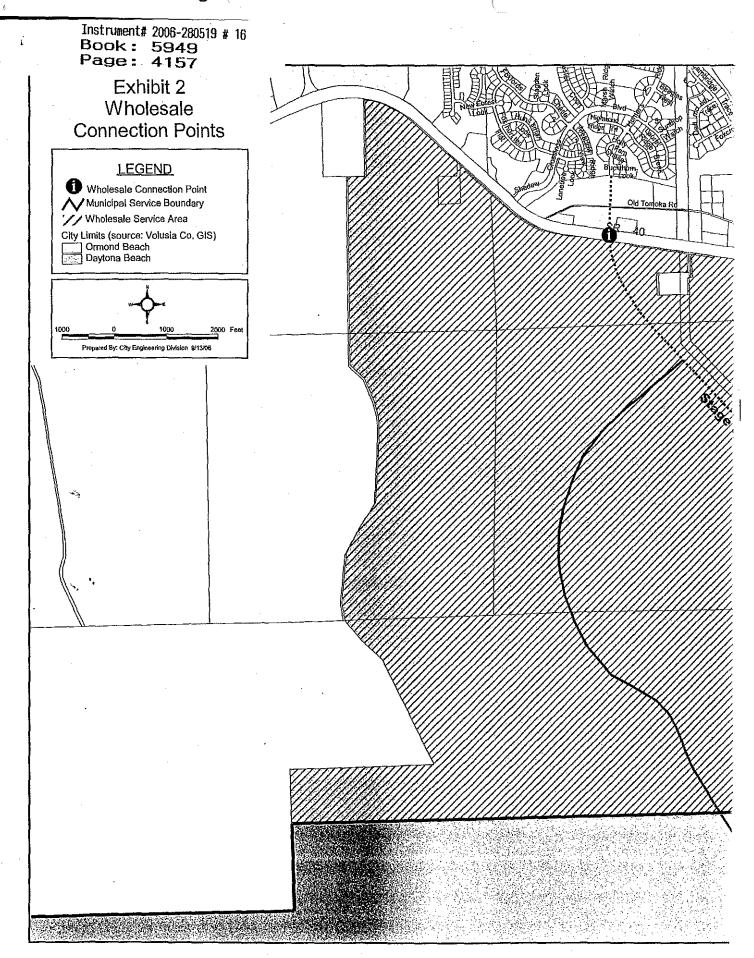

- (8) Policy: As referenced in the adopted development agreement between the applicant and Volusia County, executed on December 28, 2005 \_\_\_\_\_\_\_, 2018, the applicant shall set aside sufficient rights-of-way for roadways and related retention areas for Tymber Creek Road, Hand Avenue, and Stagecoach Road. Dedication of rights-of-way for retention areas related to Tournament Drive, by those property owners owning or controlling land pertinent thereto, shall dedicate that land to provide the necessary facilities. However, dedication of retention areas on the property shown on Exhibit "C", as attached to the Roads Agreement, shall be limited to those areas identified for dedication on the same exhibit.
- (9) Policy: The developer will have a School Planning Capacity Enhancement Agreement in place by the time the new residential units exceed existing entitlements of 2,539 units. However, in the event that development of any of the 4,318 acres is age restricted, and the associated exemption is approved by the School Board, a School Planning Capacity Enhancement Agreement shall not be required for that portion of the 4,318 acres that is age restricted.
- (10) Policy: At such time as the City of Daytona Beach desires to construct a public facility on the subject property, land owner or developer will provide a developable and accessible up to five (5) acre site subject to the applicable impact fee credits as provided by law. The land owner or developer will work with the City to locate a mutually acceptable site on the subject property. Until such time as the City of Daytona Beach desires to construct a fire station or other public facility which will serve the subject property, the property can be served via SR 40 by City of Daytona Beach Fire station #7 and by the City of Ormond Beach and Volusia County Fire Stations per the existing Interlocal First Responder Agreement.
- (11) Policy: Parcel 1, as identified in Policy (2) herein, shall not be subject to the dedication requirements of Issue(n) Policy (10) above. However, 2.5 acres of Parcel 1, the location of which shall be agreed upon by the land owner or developer and City, shall be dedicated to the City for use as a fire station. The land owner or developer shall dedicate the 2.5 acres upon completion of the roadway that will provide access to the 2.5 acres and approval of the City's site plans for the fire station. Dedication of the 2.5 acres shall be subject to the applicable impact fee credits as provided by law.
- (124) Policy: Water and sewer service shall be provided to the subject property in accordance with the City of Daytona Beach and the City of Ormond Beach Interlocal Wholesale Water and Wastewater Service Area Agreement. The City of Ormond Beach shall provide water and sewer as the wholesale provider to the portions of the subject site that are within its service area. If the City of Ormond Beach is unable to provide service, the City of Daytona Beach shall provide water and sewer service.

#### **Impact Analysis**

Urban services necessary to serve this site and the concurrency process requires that adequate capacity be available for new development prior to the approval of final development orders. The current Future Land Use designation of Low Impact Urban (LIU) allows for a density of one (1) dwelling units per acre (DU/AC). The proposed amendment to Neighborhood "V" will increase the density to 2 DU/AC and limit the commercial use to 200,000 square feet. Additionally Neighborhood "V" Issue (n), states that the water and sewer service shall be provided to the subject property in accordance with the City of Daytona Beach and the City of Ormond Beach Interlocal Wholesale Water and Wastewater Service Area Agreement. The City of Ormond Beach shall provide water and sewer as the wholesale provider to the portions of the subject site that are within its service area. If the City of Ormond Beach is unable to provide service, the City of Daytona Beach shall provide water and sewer service.