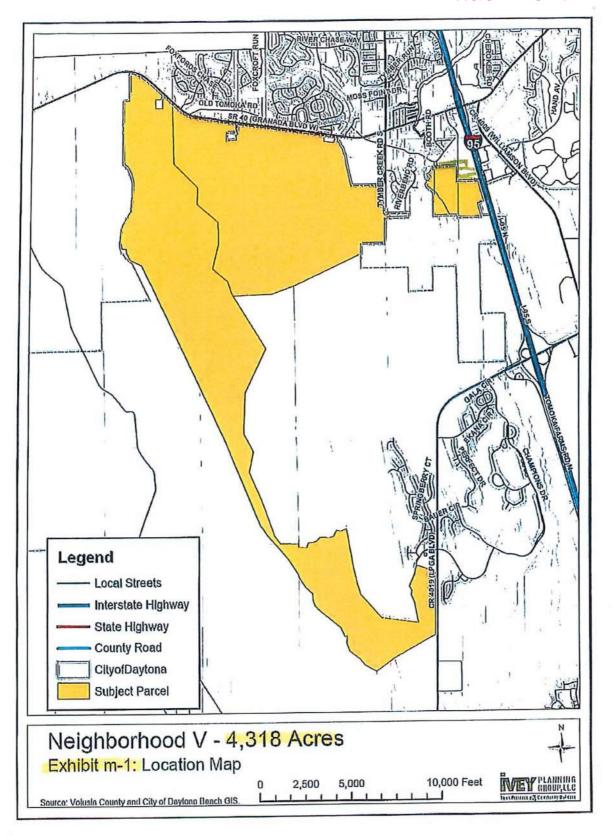

In addition to the above text amendment, an amendment to Issue (n) of Neighborhood V as follows is also proposed: (Maps M-1 & M-2 - Attachment B)

(n) Issue: As identified by Policy 2.2.7 of the Future Land Use Element, the 4,318 acre property depicted on Exhibit m-1 is located within a designated urban area of the City and has frontage along major roads including LPGA Boulevard, SR 40, and I-95. The property is adjacent to the City of Ormond Beach which abuts the north side of SR 40 and part of the southwest quadrant of the I-95 interchange. Recognizing that SR 40 must accommodate regional trips and local trips within and between both municipalities and unincorporated portions of Volusia County, and has had historic LOS issues and is expected to continue to have such issues, the City shall demonstrate a commitment to limiting impacts to the SR 40 link between Tymber Creek Road and I-95 by working with adjacent jurisdictions, FDOT, and the MPO to plan for alternative corridors. (Ordinance #10-281)