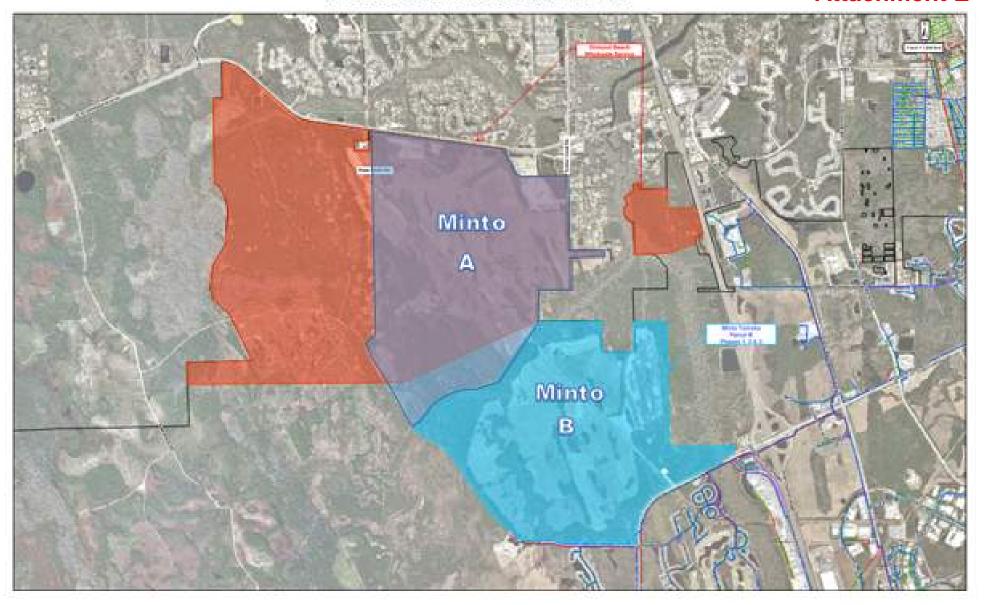

## Large Scale Comprehensive Plan Amendment

DEV2017-132

Minto Parcel "A"

### PROJECT DESCRIPTION

**Proposed Amendment to the Future Land Use Element Neighborhood "V".** The parcel consists of 1,614 ± acres which the applicant proposes to amend the text of the Neighborhood V section of the Comprehensive Plan in order to allow the development of 3,250 dwelling units on the Property as well as allow 200,000 square feet of commercial uses. The Applicant desires to create an active adult community development through a Planned Development Agreement General (PD-G) rezoning, which is being processed concurrently with this application.