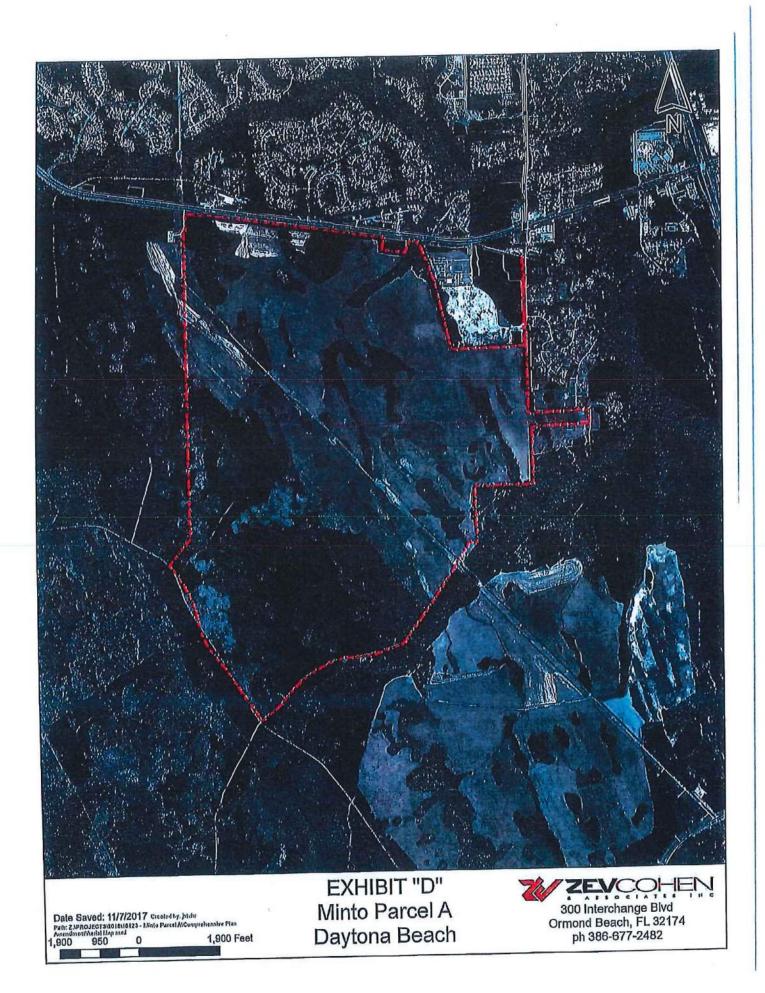

### PROJECT DESCRIPTION

**Proposed Amendment to the Future Land Use Element Neighborhood "V".** The parcel consists of 1,614 ± acres which the applicant proposes to amend the text of the Neighborhood V section of the Comprehensive Plan in order to allow the development of 3,250 dwelling units on the Property as well as allow 200,000 square feet of commercial uses. The Applicant desires to create an active adult community development through a Planned Development Agreement General (PD-G) rezoning, which is being processed concurrently with this application.

The applicant's proposed text amendment will permit the development of 3,250 residential dwelling units and limit commercial development to 200,000 square feet. The proposed development may include commercial, retail, multi-family residential, single-family residential, recreational and other related uses permitted under the Low Intensity Urban FLU classification. This proposed text amendment will ensure that the active adult community development results in fewer trips on the roadway system sewing the area surrounding the Property and that the maximum allowable peak hour water and sewer use will not exceed that currently permitted under the existing Future Land Use and Neighborhood V Policies. The Property is generally located in the City of Daytona Beach, west of Interstate 95 and south of West Granada Boulevard/State Road 40.