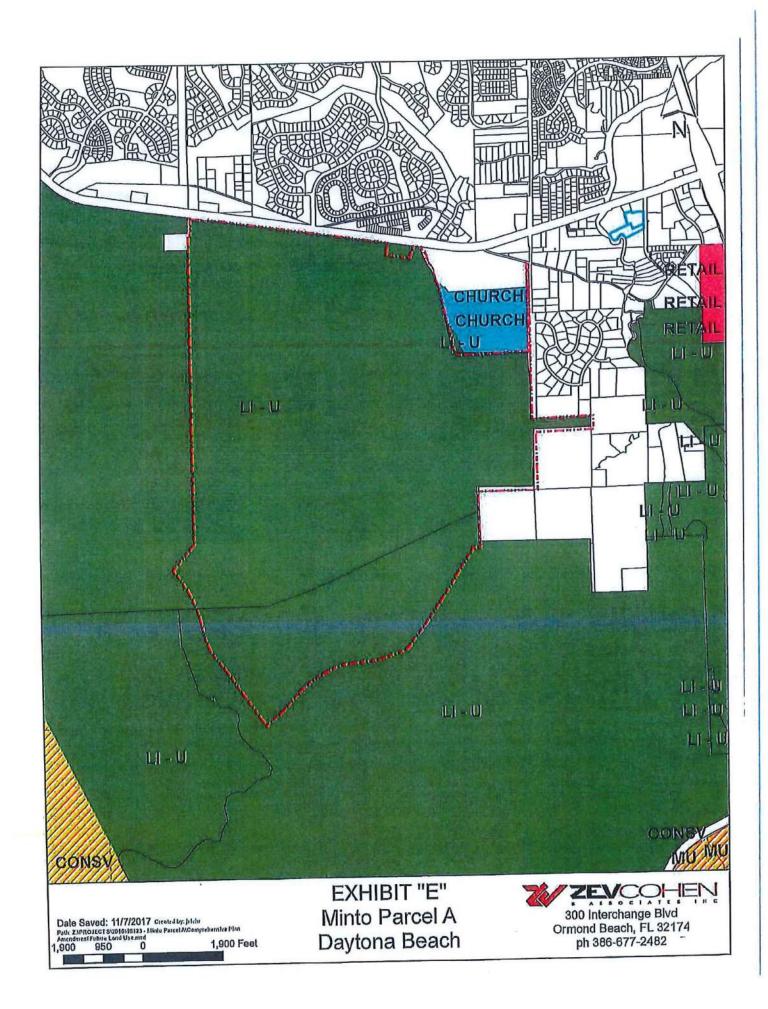

### PROJECT DESCRIPTION

**Proposed Amendment to the Future Land Use Element Neighborhood "V".** The parcel consists of 1,614 ± acres which the applicant proposes to amend the text of the Neighborhood V section of the Comprehensive Plan in order to allow the development of 3,250 dwelling units on the Property as well as allow 200,000 square feet of commercial uses. The Applicant desires to create an active adult community development through a Planned Development Agreement General (PD-G) rezoning, which is being processed concurrently with this application.

## PROJECT ANALYSIS

The adjacent land uses and zoning classifications for the parcels are illustrated in the following table. This parcel is outlined on the attached location and aerial maps (Map Series - Attachment A).

Table 1: Land Use and Zoning

|       | Existing Uses                           | Existing Future Land Use<br>Designation                                                                              | Existing Zoning Classification |
|-------|-----------------------------------------|----------------------------------------------------------------------------------------------------------------------|--------------------------------|
| Site  | Undeveloped                             | Low Intensity Urban (LIU)                                                                                            | County A2 & RC                 |
| North | Breakaway Trails/Tuscany<br>Undeveloped | Low Density Residential (LDR) Suburban Low Density Res (SLDR) General Commercial (GC) Open Space/Conservation (OS/C) | R-3<br>SR<br>B-2               |
| South | Minto Parcel B                          | Low Intensity Urban (LIU)                                                                                            | PD-G                           |
| East  | Undeveloped                             | County Low Intensity Urban (LIU)                                                                                     | County A2 & RR                 |

West Undeveloped Low Intensity Urban (LIU) County A2 & RC