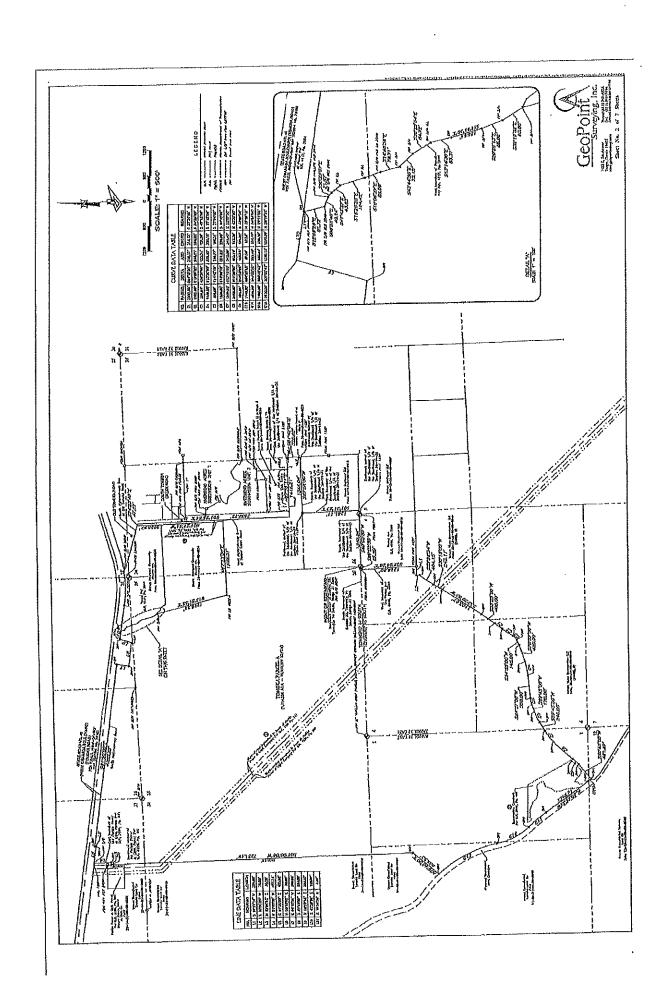

## PROJECT ANALYSIS

The adjacent land uses and zoning classifications for the parcels are illustrated in the following table. This parcel is outlined on the attached location and aerial maps (Map Series - Attachment A).

Table 1: Land Use and Zoning

|       | Existing Uses                           | Existing Future Land Use<br>Designation                                                                              | Existing Zoning Classification |
|-------|-----------------------------------------|----------------------------------------------------------------------------------------------------------------------|--------------------------------|
| Site  | Undeveloped                             | Low Intensity Urban (LIU)                                                                                            | County A2 & RC                 |
| North | Breakaway Trails/Tuscany<br>Undeveloped | Low Density Residential (LDR) Suburban Low Density Res (SLDR) General Commercial (GC) Open Space/Conservation (OS/C) | R-3<br>SR<br>B-2               |
| South | Minto Parcel B                          | Low Intensity Urban (LIU)                                                                                            | PD-G                           |
| East  | Undeveloped                             | County Low Intensity Urban (LIU)                                                                                     | County A2 & RR                 |

West Undeveloped Low Intensity Urban (LIU) County A2 & RC