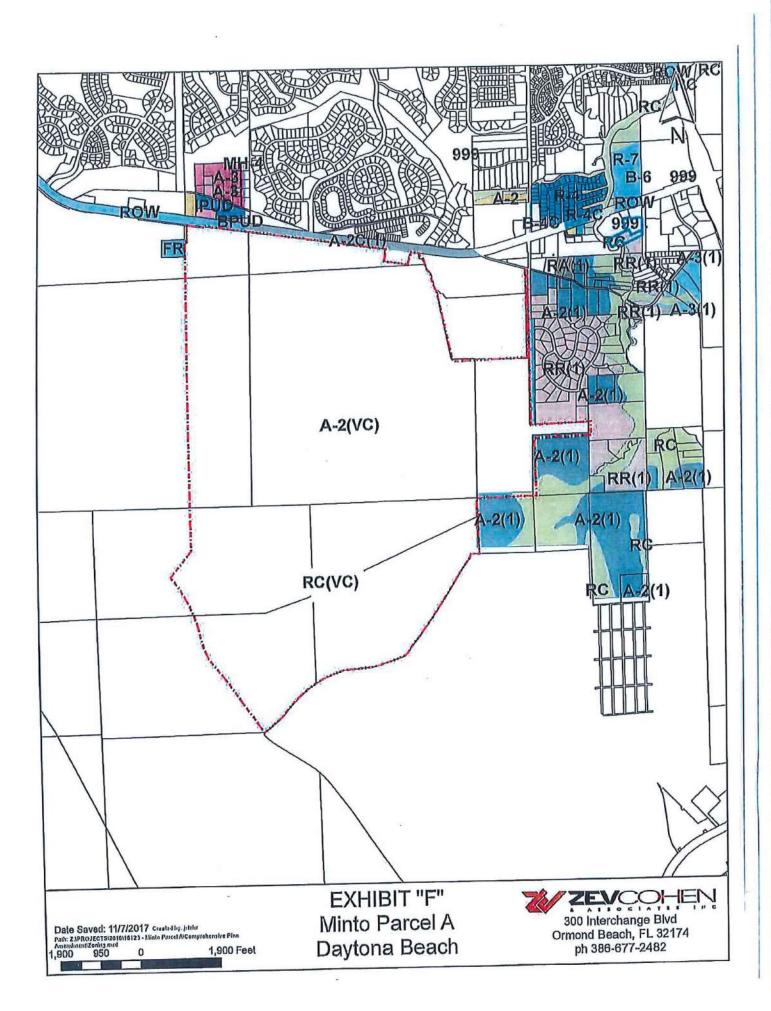

## PROJECT ANALYSIS

The adjacent land uses and zoning classifications for the parcels are illustrated in the following table. This parcel is outlined on the attached location and aerial maps (Map Series - Attachment A).

Table 1: Land Use and Zoning

|       | Existing Uses                           | Existing Future Land Use<br>Designation                                                                              | Existing Zoning Classification |
|-------|-----------------------------------------|----------------------------------------------------------------------------------------------------------------------|--------------------------------|
| Site  | Undeveloped                             | Low Intensity Urban (LIU)                                                                                            | County A2 & RC                 |
| North | Breakaway Trails/Tuscany<br>Undeveloped | Low Density Residential (LDR) Suburban Low Density Res (SLDR) General Commercial (GC) Open Space/Conservation (OS/C) | R-3<br>SR<br>B-2               |
| South | Minto Parcel B                          | Low Intensity Urban (LIU)                                                                                            | PD-G                           |
| East  | Undeveloped                             | County Low Intensity Urban (LIU)                                                                                     | County A2 & RR                 |

West Undeveloped Low Intensity Urban (LIU) County A2 & RC