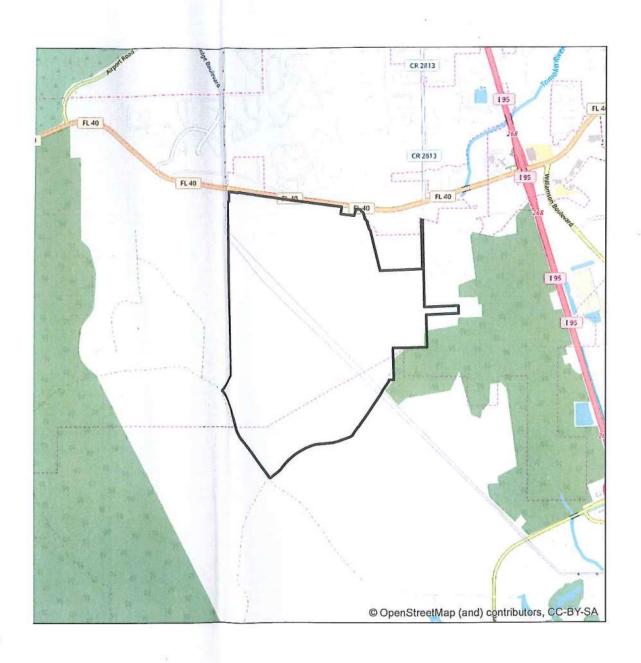

### PROJECT DESCRIPTION

**Proposed Amendment to the Future Land Use Element Neighborhood "V".** The parcel consists of 1,614 ± acres which the applicant proposes to amend the text of the Neighborhood V section of the Comprehensive Plan in order to allow the development of 3,250 dwelling units on the Property as well as allow 200,000 square feet of commercial uses. The Applicant desires to create an active adult community development through a Planned Development Agreement General (PD-G) rezoning, which is being processed concurrently with this application.

The applicant's proposed text amendment will permit the development of 3,250 residential dwelling units and limit commercial development to 200,000 square feet. The proposed development may include commercial, retail, multi-family residential, single-family residential, recreational and other related uses permitted under the Low Intensity Urban FLU classification. This proposed text amendment will ensure that the active adult community development results in fewer trips on the roadway system sewing the area surrounding the Property and that the maximum allowable peak hour water and sewer use will not exceed that currently permitted under the existing Future Land Use and Neighborhood V Policies. The Property is generally located in the City of Daytona Beach, west of Interstate 95 and south of West Granada Boulevard/State Road 40.