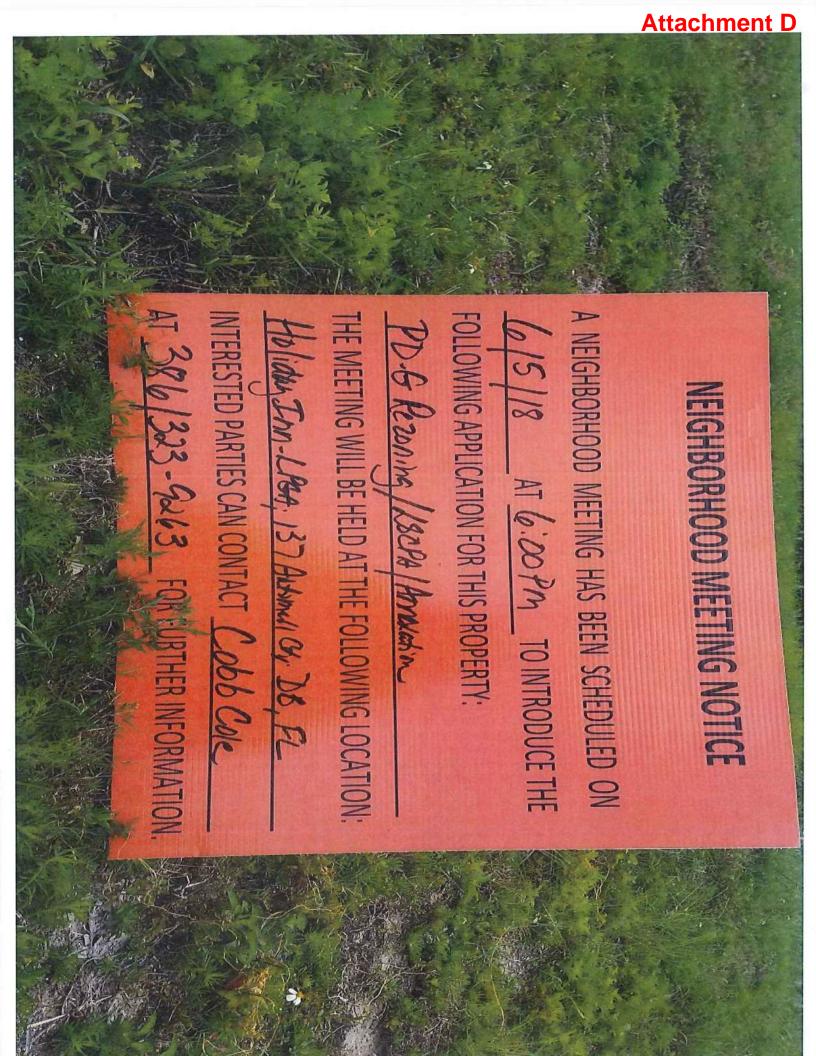

#### **Neighborhood Input**

The neighborhood meeting was held at the Holiday Inn Daytona Beach LPGA in their conference room at 137 Auto Mall Circle, Daytona Beach, FL on June 5, 2018, the applicant summary stated that the meeting was well attended and receptive to the project. Their interests were regarding increased traffic and road improvements, as well as wildlife and utilities in the area. (Neighborhood meeting summary - Attachment E).

Client/Matter #: Minto Parcel A – LSCPA, PD-G Rezoning & Annexation

DEV2017-132, 131 and DEV2018-079

Subject: Neighborhood Meeting Summary – June 5, 2018

A neighborhood meeting was held in the meeting room of the Holiday Inn LPGA, 137 Automall Circle, Daytona Beach, FL on June 5, 2018 at 6:00 p.m.