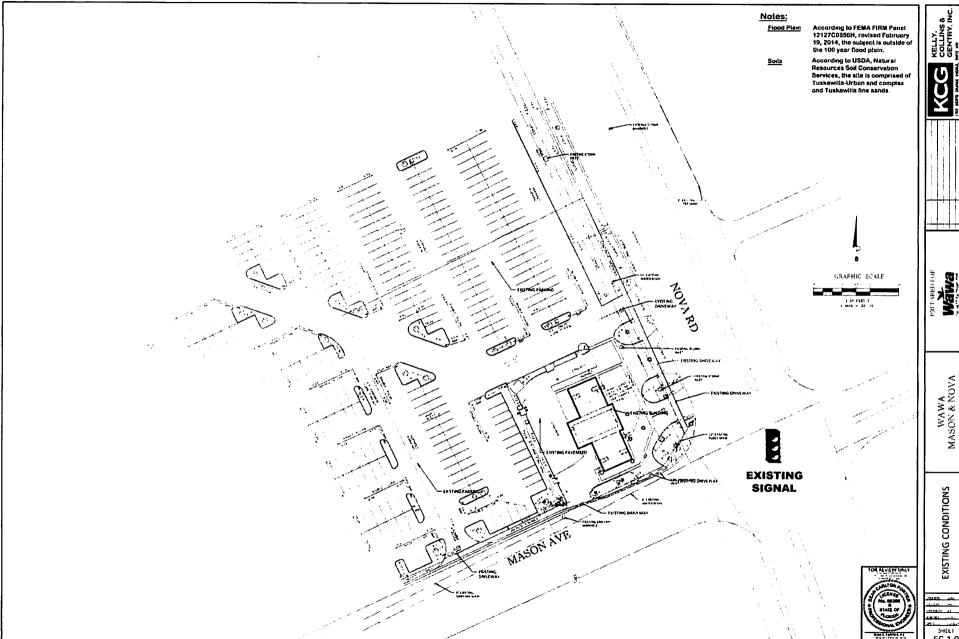

# BOUNDARY AND TOPOGRAPHIC SURVEY SECTION 37, TOWNSHIP 15 SOUTH, RANGE 32 EAST VOLUSIA COUNTY, FLORIDA SCALE: 1" = 40" - Higher Services P HENDELDEN EAST ARE BUT OF personal to the control of the contr LEGEND onsecuti atta eri egisti devenia or teasporti de egisti devenia or teasporti de egisti devenia est egisti devenia egisti : 05 3 th 000 GENGA CICAN CICANAGA TOUTH SOME BUT BATTA OF LA ALTA CERTIFICATION To make the easy late their forms ago and dispute heart to the bearings Company. HOME OF COMMUNICATION BY: C.A. SCHIELKE DATE: 04-10-2017 29151-BDY.DWG JONES, WOOD & CENTRY, ENC. PRINTING AMERICA OF MARTINITY 2630 EAST ROBINSON STREET 08LANDO, FLORIDA 32503 407-892-7780 WAWA FLORIDA, LLC JOB NO. 29151 SHEET 1 OF 1 SHEETS