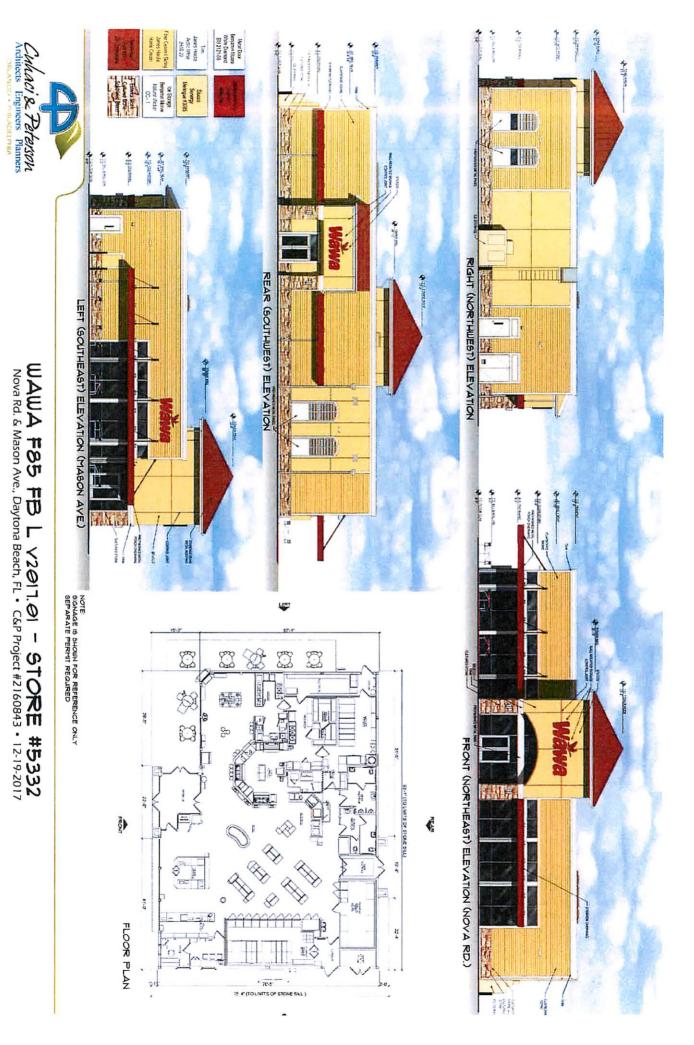

- (3) Corporate prototype design and materials shall be permitted provided they comply with the provisions of this section.
- (4) False or real windows shall be provided on all elevations visible from public right of way in sufficient size and number to complement the proportions of the building.
- (5) Construction of the buildings shall not be required to comply with Section 6.12.C of the Land Development Code (LDC), as follows:
  - Front Elevation (Northeast) faces Nova Road Building jogs by 15'-3" at 22'-8" wide tower feature. One horizontal plane recessed by 23 inches. One horizontal plane exceeds 30 horizontal feet.
  - Left Elevation (Southeast) faces Mason Avenue Building jogs by 29'-5".
     Horizontal plane exceeds 30 feet.
  - Front Elevation (Northeast) faces Nova Road- Roof has 2 changes of plane. One plane exceeds 30 feet.
  - Left Elevation (Southeast) faces Mason Ave.-Roof has 1 change of plane. One plane exceeds 30 feet.
  - Front Elevation (Northeast) faces Nova Road: Harris Cream (Siding) = 58 LRV (30%), Meringue #3085 (Stucco) = 74 LRV (15%).
  - Left Elevation (Southeast) faces Mason Ave. Harris Cream (Siding) = 58
     LRV (48%), Meringue #3085 (Stucco) = 74 LRV (16%).
- (6) Construction of the gas canopy shall not be required to comply with Section 5.3 (C) as follows:
  - Proposed canopy height at the highest point proposed is 21'-2.25" inches to the top of canopy.
- (7) All buildings and accessory structures shall generally be consistent with Exhibit C (Architectural Elevations) unless, prior to issuance of the initial building permit, Developer submits and the City approves a different conceptual elevation. The City shall have the right to reject any proposed elevation which does not meet the requirements herein, or which involves the use of fewer architectural details and ornamentation than are set forth in Exhibit C.
- (8) Through the LDC site plan review process, the City reserves the right to review the proposed construction of all buildings and structures, to recommend the substitution or inclusion of colors, materials, architectural details, and ornamentation, and to require or prohibit the use of the same to ensure compliance with the requirements of this

# **EXHIBIT C**

# **Architectural Elevations**

Section 6.12 Building Design and Maintenance Standards Rada which are any fine 225 but one shad to estingue of places with at some three-basis questions, recase, etcys, or entiry to be a task my follows And married liberary Walts shall have workness that on the ego of his secretal of the ego The control for the control and the control an PROMETTATION AND ADDRESS OF THE PERSON ADDRESS OF THE PERSON AND ADDRESS OF THE PERSON AND ADDRESS OF THE PERSON Deer School vill School Transfer of the state of the st : : 5 5 : : \* ; ź : 5 7/4 f £ 5 5 • 5 5 ś Device of all ones is finding report for the control state of currents 19 and Complex Graphs of probability Constitution - Professor Open and fully storage floated that it must get all places that places well with TO final UNIVERSE SALES