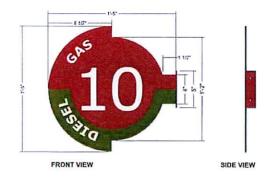

# 10. SIGNAGE.

The PD shall have a uniform sign program, as follows:

- A. Two EMC pole signs as shown in Exhibit "E" with the following specifications are permitted:
  - a) 27 ft high, 9 ft 10 in wide, 106 sf of copy area.
  - b) 23 ft high, 8 ft 6 in wide, 60 sf of copy area
- B. Wall signs as shown in Exhibit "E" with the following specifications are permitted:
  - a) 3 ft 8 in channel letters, 68 sf of copy area
  - b) 2 ft 11 in channel letters, 44 sf of copy area
  - c) 3 ft 2.5 in channel letters, 53 sf of copy area
  - d) 2 ft 4 in channel letters, 28 sf of copy area
- C. Other signs as shown in Exhibit "E" with the following specifications are permitted:
  - a) Gas Canopy Sign 10 sf
  - b) Two Gas Canopy Spanners 7 sf