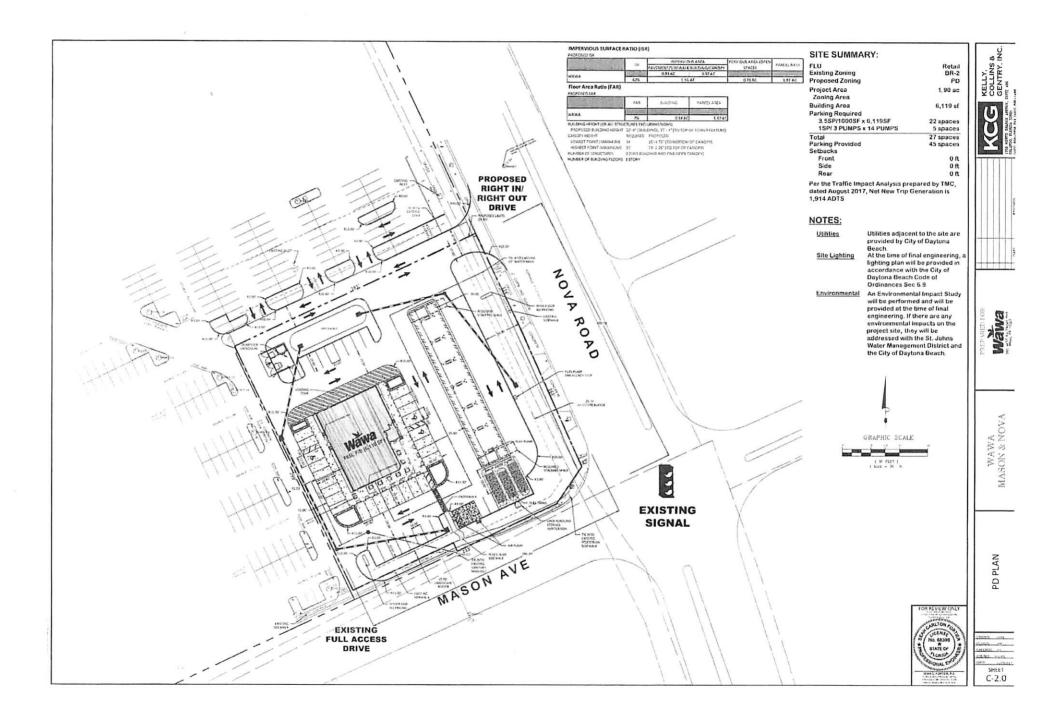

# 3. **DEVELOPMENT PLAN.**

- A. Developer has designated the Property as "Wawa-Holly Hill Shopping Plaza".
- B. The Property will be developed as a <u>Planned Development General (PD-G)</u> pursuant to the City's Land Development Code (LDC). Development shall be controlled by the LDC and the terms and provisions of this Agreement. In the event of a conflict between this Agreement and the LDC or other ordinances, this Agreement shall control. If this Agreement fails to address a particular subject or requirement, the applicable requirements of the LDC or other City ordinance shall control.
- C. Development of the Property shall be consistent with Exhibit B (PD Plan). Exhibit B generally depicts the planned layout of buildings, parking areas, driveways, common areas, and other planned features or improvements to the Property.
- D. ADDITIONAL LOT DEVELOPMENT CRITERIA. The following lot development criteria shall apply to the Property:
  - (1) Maximum building height of N/A feet;
  - (2) Maximum individual building size of 7,000 sf
  - (3) Setbacks: side N/A ft; front N/A ft.; rear N/A ft.
  - (4) N/A % Maximum building coverage;
  - (5) 80% Maximum impervious surface area;
  - (6) Maximum density 40 (du/ac) (per Retail FLU)
  - (7) Slopes within any dry retention pond(s) shall be 4:1 without a fence:
  - (8) Dry retention pond(s) shall count toward open space requirements:
  - (9) Landscape requirements shall meet the <u>25</u> foot scenic thoroughfare overlay (STO) district setback criteria for Nova Road:
  - (10) Maximum floor area ratio (FAR) of 3.0;
  - (11) Minimum lot area of 20,000 sf; and
  - (12) Minimum lot width of 150 ft

# EXHIBIT B PD Plan

ights

44-14-32-01-33-0066 & 44-14-32-01-33-0067 (A PORTION OF) PARCEL ID #:

WASON & NOVE

NORTHWEST CORNER OF MASON AVE (430) AND NOVA RD (5A) CITY OF DAYTONA BEACH, FL

PREPARED FOR:

PREPARED BY: