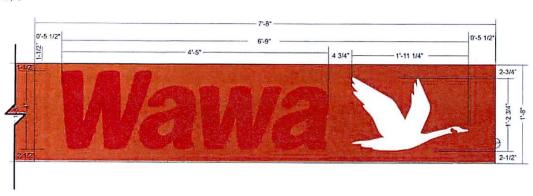

# 10. SIGNAGE.

The PD shall have a uniform sign program, as follows:

- A. Two EMC pole signs as shown in Exhibit "E" with the following specifications are permitted:
  - a) 27 ft high, 9 ft 10 in wide, 106 sf of copy area.
  - b) 23 ft high, 8 ft 6 in wide, 60 sf of copy area
- B. Wall signs as shown in Exhibit "E" with the following specifications are permitted:
  - a) 3 ft 8 in channel letters, 68 sf of copy area
  - b) 2 ft 11 in channel letters, 44 sf of copy area
  - c) 3 ft 2.5 in channel letters, 53 sf of copy area
  - d) 2 ft 4 in channel letters, 28 sf of copy area
- C. Other signs as shown in Exhibit "E" with the following specifications are permitted:
  - a) Gas Canopy Sign 10 sf
  - b) Two Gas Canopy Spanners 7 sf