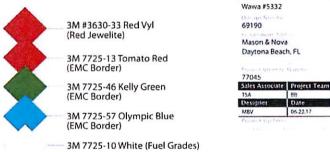

# 10. SIGNAGE.

The PD shall have a uniform sign program, as follows:

- A. Two EMC pole signs as shown in Exhibit "E" with the following specifications are permitted:
  - a) 27 ft high, 9 ft 10 in wide, 106 sf of copy area.
  - b) 23 ft high, 8 ft 6 in wide, 60 sf of copy area
- B. Wall signs as shown in Exhibit "E" with the following specifications are permitted:
  - a) 3 ft 8 in channel letters, 68 sf of copy area
  - b) 2 ft 11 in channel letters, 44 sf of copy area
  - c) 3 ft 2.5 in channel letters, 53 sf of copy area
  - d) 2 ft 4 in channel letters, 28 sf of copy area
- C. Other signs as shown in Exhibit "E" with the following specifications are permitted:
  - a) Gas Canopy Sign 10 sf
  - b) Two Gas Canopy Spanners 7 sf

# EXHIBIT B PD Plan

ights

44-14-32-01-33-0066 & 44-14-32-01-33-0067 (A PORTION OF) PARCEL ID #:

WASON & NOVE

NORTHWEST CORNER OF MASON AVE (430) AND NOVA RD (5A) CITY OF DAYTONA BEACH, FL

PREPARED FOR:

PREPARED BY: