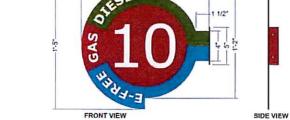

# 10. SIGNAGE.

The PD shall have a uniform sign program, as follows:

- A. Two EMC pole signs as shown in Exhibit "E" with the following specifications are permitted:
  - a) 27 ft high, 9 ft 10 in wide, 106 sf of copy area.
  - b) 23 ft high, 8 ft 6 in wide, 60 sf of copy area
- B. Wall signs as shown in Exhibit "E" with the following specifications are permitted:
  - a) 3 ft 8 in channel letters, 68 sf of copy area
  - b) 2 ft 11 in channel letters, 44 sf of copy area
  - c) 3 ft 2.5 in channel letters, 53 sf of copy area
  - d) 2 ft 4 in channel letters, 28 sf of copy area
- C. Other signs as shown in Exhibit "E" with the following specifications are permitted:
  - a) Gas Canopy Sign 10 sf
  - b) Two Gas Canopy Spanners 7 sf