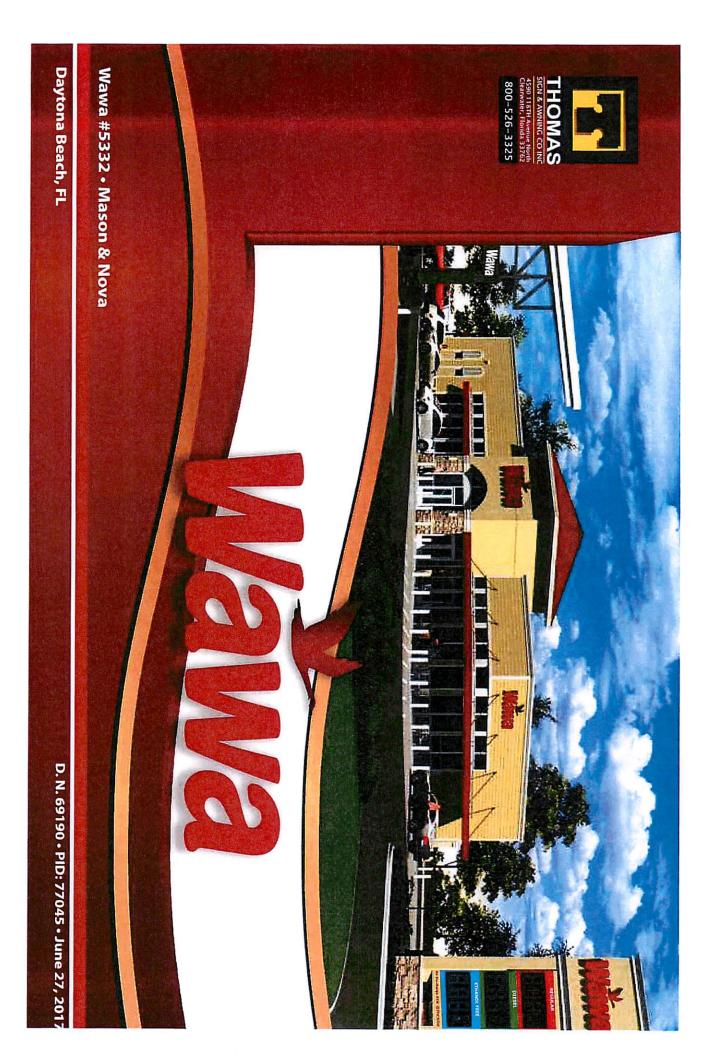

Exhibit D: Landscape Plan, rev. date 11/09/17, prepared by J. Scott Liberty,

Exhibit E: Sign Plan, rev. date 6/27/17, prepared by Thomas Sign & Awning Co. Inc.,

# 10. SIGNAGE.

The PD shall have a uniform sign program, as follows:

- A. Two EMC pole signs as shown in Exhibit "E" with the following specifications are permitted:
  - a) 27 ft high, 9 ft 10 in wide, 106 sf of copy area.
  - b) 23 ft high, 8 ft 6 in wide, 60 sf of copy area
- B. Wall signs as shown in Exhibit "E" with the following specifications are permitted:
  - a) 3 ft 8 in channel letters, 68 sf of copy area
  - b) 2 ft 11 in channel letters, 44 sf of copy area
  - c) 3 ft 2.5 in channel letters, 53 sf of copy area
  - d) 2 ft 4 in channel letters, 28 sf of copy area
- C. Other signs as shown in Exhibit "E" with the following specifications are permitted:
  - a) Gas Canopy Sign 10 sf
  - b) Two Gas Canopy Spanners 7 sf