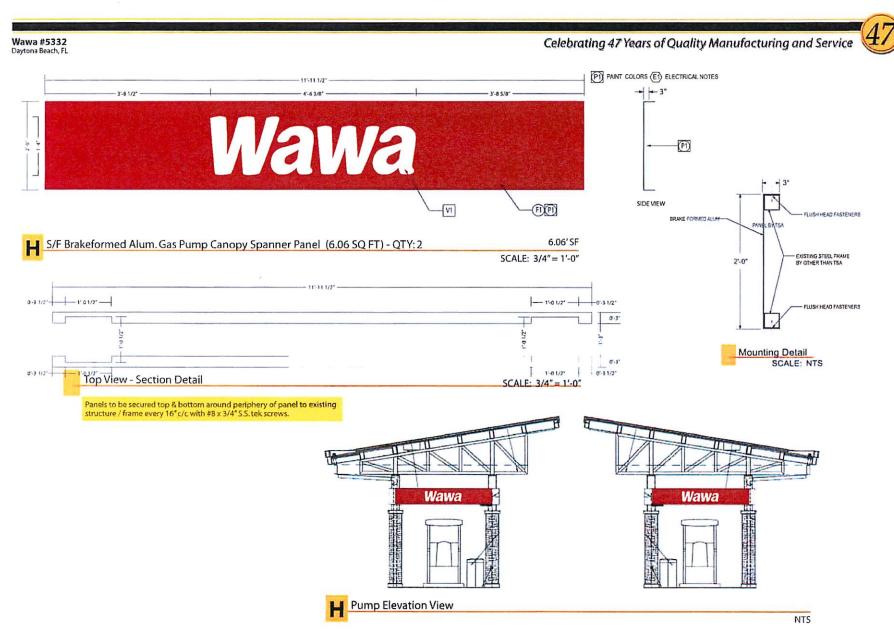

# 10. SIGNAGE.

The PD shall have a uniform sign program, as follows:

- A. Two EMC pole signs as shown in Exhibit "E" with the following specifications are permitted:
  - a) 27 ft high, 9 ft 10 in wide, 106 sf of copy area.
  - b) 23 ft high, 8 ft 6 in wide, 60 sf of copy area
- B. Wall signs as shown in Exhibit "E" with the following specifications are permitted:
  - a) 3 ft 8 in channel letters, 68 sf of copy area
  - b) 2 ft 11 in channel letters, 44 sf of copy area
  - c) 3 ft 2.5 in channel letters, 53 sf of copy area
  - d) 2 ft 4 in channel letters, 28 sf of copy area
- C. Other signs as shown in Exhibit "E" with the following specifications are permitted:
  - a) Gas Canopy Sign 10 sf
  - b) Two Gas Canopy Spanners 7 sf