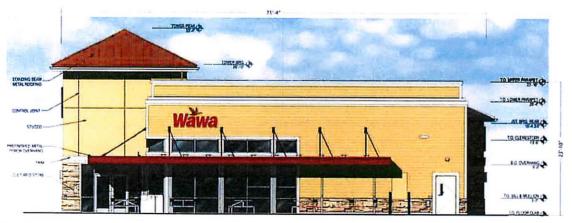

- (3) Corporate prototype design and materials shall be permitted provided they comply with the provisions of this section.
- (4) False or real windows shall be provided on all elevations visible from public right of way in sufficient size and number to complement the proportions of the building.
- (5) Construction of the buildings shall not be required to comply with Section 6.12.C of the Land Development Code (LDC), as follows:
  - Front Elevation (Northeast) faces Nova Road Building jogs by 15'-3" at 22'-8" wide tower feature. One horizontal plane recessed by 23 inches. One horizontal plane exceeds 30 horizontal feet.
  - Left Elevation (Southeast) faces Mason Avenue Building jogs by 29'-5".
     Horizontal plane exceeds 30 feet.
  - Front Elevation (Northeast) faces Nova Road- Roof has 2 changes of plane. One plane exceeds 30 feet.
  - Left Elevation (Southeast) faces Mason Ave.-Roof has 1 change of plane. One plane exceeds 30 feet.
  - Front Elevation (Northeast) faces Nova Road: Harris Cream (Siding) = 58 LRV (30%), Meringue #3085 (Stucco) = 74 LRV (15%).
  - Left Elevation (Southeast) faces Mason Ave. Harris Cream (Siding) = 58
     LRV (48%), Meringue #3085 (Stucco) = 74 LRV (16%).
- (6) Construction of the gas canopy shall not be required to comply with Section 5.3 (C) as follows:
  - Proposed canopy height at the highest point proposed is 21'-2.25" inches to the top of canopy.
- (7) All buildings and accessory structures shall generally be consistent with Exhibit C (Architectural Elevations) unless, prior to issuance of the initial building permit, Developer submits and the City approves a different conceptual elevation. The City shall have the right to reject any proposed elevation which does not meet the requirements herein, or which involves the use of fewer architectural details and ornamentation than are set forth in Exhibit C.
- (8) Through the LDC site plan review process, the City reserves the right to review the proposed construction of all buildings and structures, to recommend the substitution or inclusion of colors, materials, architectural details, and ornamentation, and to require or prohibit the use of the same to ensure compliance with the requirements of this

# **EXHIBIT C**

# **Architectural Elevations**

Section 6.12 Building Design and Maintenance Standards Rada which are any fine 225 but one shad to estingue of places with at some three-basis questions, recase, etcys, or entiry to be a task my follows And married liberary Walts shall have workness that on the ego of his secretal of the ego The control for the control and the control an PROMETTATION AND ADDRESS OF THE PERSON ADDRESS OF THE PERSON AND ADDRESS OF THE PERSON AND ADDRESS OF THE PERSON Deer School vill School Transfer of the state of the st : : 5 5 : : \* ; ź : 5 7/4 f £ 5 5 • 5 5 ś Device of all ones is finding report for the control state of currents 19 and Complex Graphs of probability Constitution - Professor Open and fully storage floated that it must get all places that places well with TO final UNIVERSE SALES