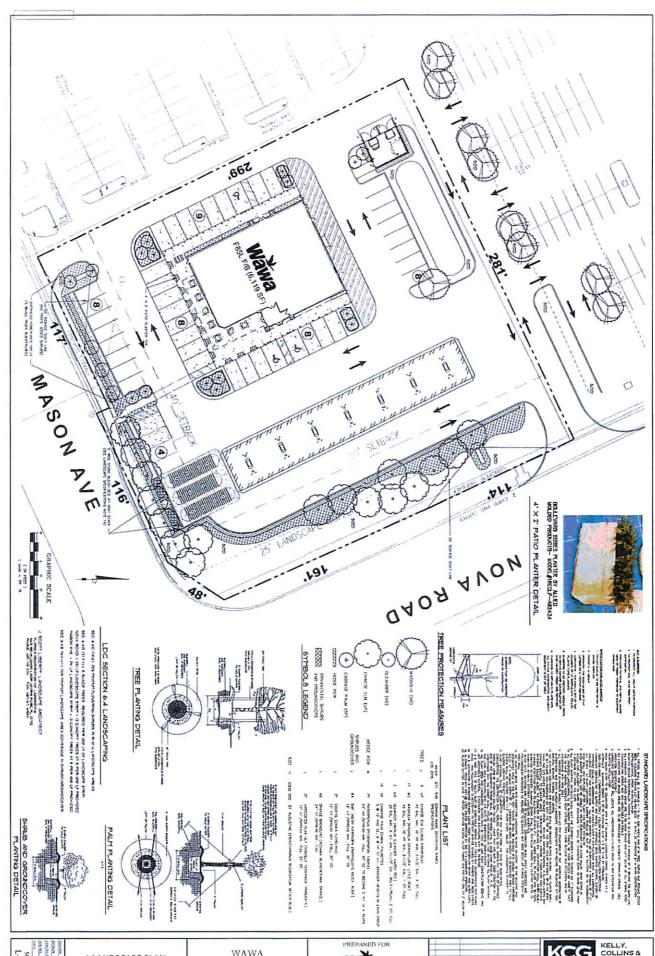

# 3. **DEVELOPMENT PLAN.**

- A. Developer has designated the Property as "Wawa-Holly Hill Shopping Plaza".
- B. The Property will be developed as a <u>Planned Development General (PD-G)</u> pursuant to the City's Land Development Code (LDC). Development shall be controlled by the LDC and the terms and provisions of this Agreement. In the event of a conflict between this Agreement and the LDC or other ordinances, this Agreement shall control. If this Agreement fails to address a particular subject or requirement, the applicable requirements of the LDC or other City ordinance shall control.
- C. Development of the Property shall be consistent with Exhibit B (PD Plan). Exhibit B generally depicts the planned layout of buildings, parking areas, driveways, common areas, and other planned features or improvements to the Property.
- D. ADDITIONAL LOT DEVELOPMENT CRITERIA. The following lot development criteria shall apply to the Property:
  - (1) Maximum building height of N/A feet;
  - (2) Maximum individual building size of 7,000 sf
  - (3) Setbacks: side N/A ft; front N/A ft.; rear N/A ft.
  - (4) N/A % Maximum building coverage;
  - (5) 80% Maximum impervious surface area;
  - (6) Maximum density 40 (du/ac) (per Retail FLU)
  - (7) Slopes within any dry retention pond(s) shall be 4:1 without a fence:
  - (8) Dry retention pond(s) shall count toward open space requirements:
  - (9) Landscape requirements shall meet the <u>25</u> foot scenic thoroughfare overlay (STO) district setback criteria for Nova Road:
  - (10) Maximum floor area ratio (FAR) of 3.0;
  - (11) Minimum lot area of 20,000 sf; and
  - (12) Minimum lot width of 150 ft

# EXHIBIT B PD Plan

ights

44-14-32-01-33-0066 & 44-14-32-01-33-0067 (A PORTION OF) PARCEL ID #:

WASON & NOVE

NORTHWEST CORNER OF MASON AVE (430) AND NOVA RD (5A) CITY OF DAYTONA BEACH, FL

PREPARED FOR:

PREPARED BY:

DEVELOPMENT TEAM:

OWNER
HOUTHU PLAZA IIC
1130 DRIW ST
CIEARWATTE, 1108004 11765

DEVELOPER
WARMA INC.
2811 GLABERSTONE CT
2811 GLABERSTONE CT
2811 GLABERSTONE CT
ATTY SCOTT GLABERS, P.E. (170 AP
ATTY SCOTT GLABERS, P.E. (170 AP

ENGINEER
ACIL: COLINS A GINTRY, MC.
1700 MORTH DRAMSE AVENUL,
SUIT 460
ORLANDO, FLORIDA 37804
MIGNE (407) 859 7834
FAX: (407) 859 7839

LANDSCAPE ARCHITECT

I SCOTT UNITY

SAZI REVELWOOD LOOP

WANTER PARK FLORIDA 32792

1700 NORTH ORANGE AVENUE SUITE 400 ORLANDO, FLORIDA 32804 PHONE (407) 698-7858 FAX (407) 898-1488

SECTION 37 TOWNSHIP IS SOUTH, RANGE 32 EAST, CITY OF DAYTONA BEACH, FLORIDA

|       |                                        |             | DATE USCAPTION DATE OF THE PERSONNEL PROPERTY OF THE PERSONNEL PROPERT | ELEVATIONS | LANDSCAPE PLAN | PD PLAN | EXISTING CONDITIONS | BOUNDARY AND TOPOGRAPHIC SURVEY | COVER SHEET. | SHEET TITLE |
|-------|----------------------------------------|-------------|--------------------------------------------------------------------------------------------------------------------------------------------------------------------------------------------------------------------------------------------------------------------------------------------------------------------------------------------------------------------------------------------------------------------------------------------------------------------------------------------------------------------------------------------------------------------------------------------------------------------------------------------------------------------------------------------------------------------------------------------------------------------------------------------------------------------------------------------------------------------------------------------------------------------------------------------------------------------------------------------------------------------------------------------------------------------------------------------------------------------------------------------------------------------------------------------------------------------------------------------------------------------------------------------------------------------------------------------------------------------------------------------------------------------------------------------------------------------------------------------------------------------------------------------------------------------------------------------------------------------------------------------------------------------------------------------------------------------------------------------------------------------------------------------------------------------------------------------------------------------------------------------------------------------------------------------------------------------------------------------------------------------------------------------------------------------------------------------------------------------------------|------------|----------------|---------|---------------------|---------------------------------|--------------|-------------|
| C-1.0 | 11 11 11 11 11 11 11 11 11 11 11 11 11 | 1 CENTED 11 | 77.00                                                                                                                                                                                                                                                                                                                                                                                                                                                                                                                                                                                                                                                                                                                                                                                                                                                                                                                                                                                                                                                                                                                                                                                                                                                                                                                                                                                                                                                                                                                                                                                                                                                                                                                                                                                                                                                                                                                                                                                                                                                                                                                          |            | 1-1.0          | C-2.0   | 0.1-33              | 1102                            | 610          | SHEET NO.   |