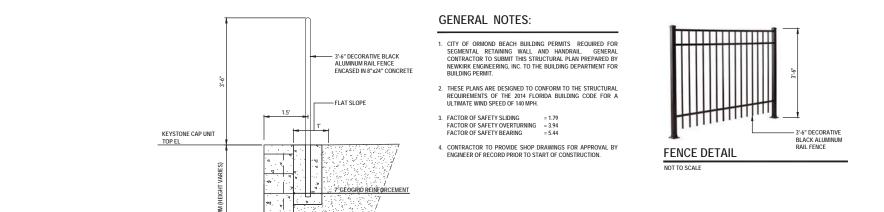

### RETAINING WALL DETAIL

1/2" X 5 1/4" FIBERGLASS PINS

NOT TO SCAL

### DECORATIVE VINYL FENCE DETAIL

NOT TO SCALE

LFG

132 JUNIDERUS CHINENSI

15 JUNIDERUS CHINENSIS

119 LIRIOPE MUSCARI

312 DIETES IRIDIOIDES

CITY APPROVAL STAMP DEV 2016-098

 7' GEOGRID REINFORCEMENT MIRAGRID 3XT GEOGRID BY TENCATE GEOSYNTHETICS "MIRAFI"

> 8" UNREINFORCED CONCRETE OR CRUSHED STOME LEVELING PAD COMPACTED TO 98% MODIFIED PROCTOR MAX DENSITY PER AASHTO T-180 12" BASE COMPACTED TO 98% MODIFIED PROCTOR MAX DENSITY PER AASHTO T-180

7 GEOGRID REINFORCEMENT

GEOGRID REINFORCEMENT

7' GEOGRID REINFORCEMENT