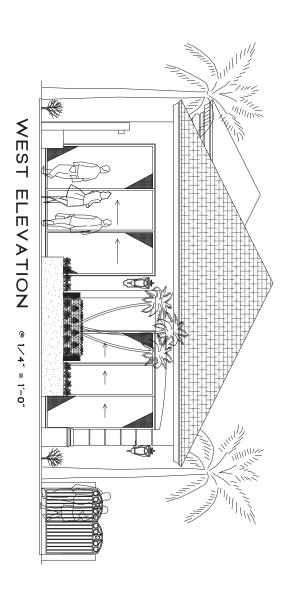

iv. Is compatible with existing and proposed uses surrounding the subject land, and is the appropriate zoning district for the land;

The proposed use of the property is compatible with the surrounding existing uses. The subject property is adjacent to multifamily uses to the north and south and single-family residential uses to the east (across Peninsula Drive). The applicant has provided architectural elevations for the proposed duplex development and the clubhouse (*Attachment E*).

Architectural Renderings