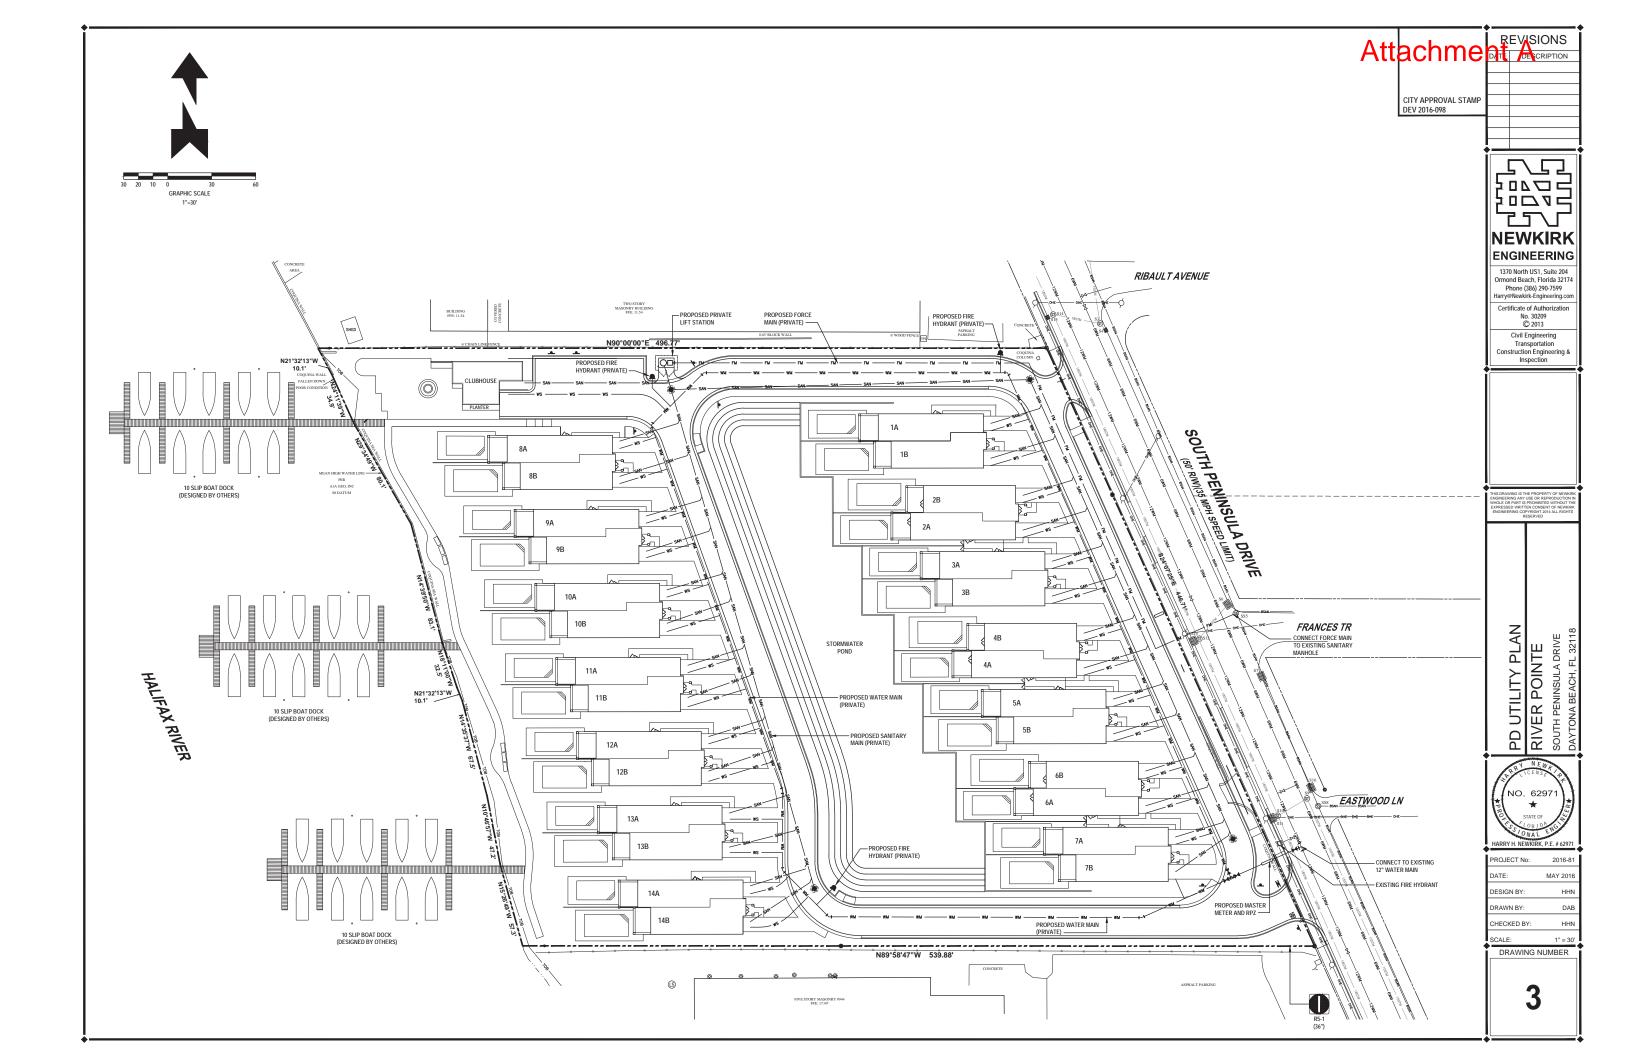

|         | INDEX OF SHEETS                     |
|---------|-------------------------------------|
| DWG.NO. | DESCRIPTION                         |
| 1       | PD COVER                            |
| 2       | PD PLAN                             |
| 3       | PD UTILITY PLAN                     |
| 4       | PD LANDSCAPE PLAN                   |
| 5       | PD RETAINING WALL DETAILS AND NOTES |

# RIVER POINTE PLANNED DEVELOPMENT

**SECTION 09, TOWNSHIP 15 S, RANGE 33 E** 09-15-33-15-01-0057, 09-15-33-15-01-0040, 09-15-33-15-01-0041, 09-15-33-15-01-0060 & 09-15-33-19-00-0130 **SOUTH PENINSULA DRIVE DAYTONA BEACH, FL 32118 JULY 2016 REVISED JUNE 2017** 

### SITE DEVELOPMENT INFORMATION

1. ZONING: EXISTING - MFR-20 (MULTIFAMILY RESIDENTIAL) PROPOSED - PD-G (PLANNED DEVELOPMENT GENERAL)

EXISTING - FUTURE LAND USE: LEVEL 2 RESIDENTIAL

2 LOT DEVELOPMENT CRITERIA