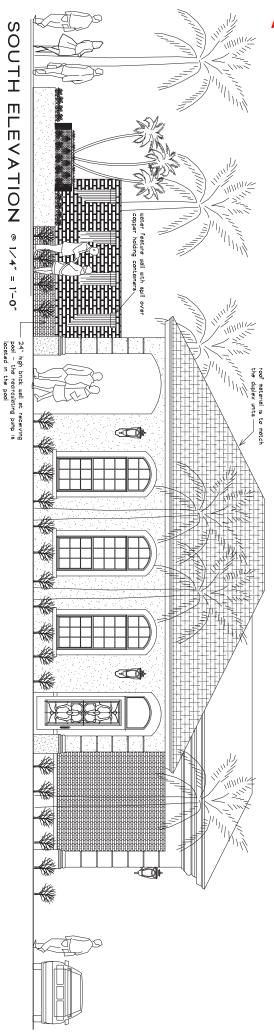

### Signage

Signage for the Planned Development shall be permitted in conformance with Section 6.10.J.11 of the LDC (Subdivision and Multifamily Complex Signs) and as provided in the PD Plan (Attachment A) and Sign Plan Elevation (Attachment C). The proposed two-sided sign is approximately 6 feet tall and 3 feet wide with a sign area of 24 square feet. Letters will be cut out with acrylic panels behind so light will shine through the painted aluminum sign. The proposed signage is consistent with the LDC.