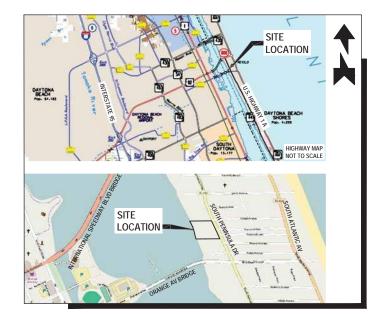

**AERIAL MAP** 

FLOOD ZONE "AE"

FLOOD ZONE MAP

ZONING DISTRICT:

PD-G (PLANNED DEVELOPMENT - GENERAL)

**ZONING MAP** 

**LOCATION MAP** 

SCALE: 1" = 1000'