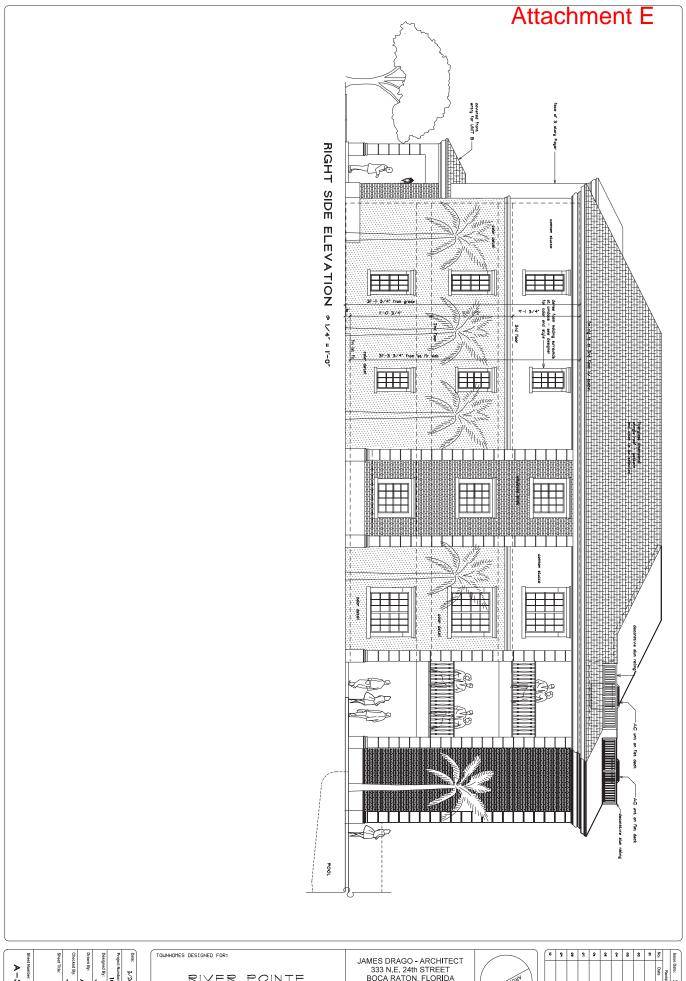

iv. Is compatible with existing and proposed uses surrounding the subject land, and is the appropriate zoning district for the land;

The proposed use of the property is compatible with the surrounding existing uses. The subject property is adjacent to multifamily uses to the north and south and single-family residential uses to the east (across Peninsula Drive). The applicant has provided architectural elevations for the proposed duplex development and the clubhouse (*Attachment E*).

Architectural Renderings