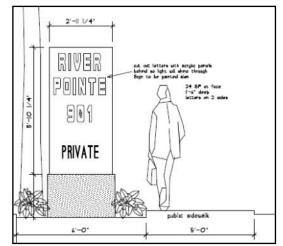

### Signage

Signage for the Planned Development shall be permitted in conformance with Section 6.10.J.11 of the LDC (Subdivision and Multifamily Complex Signs) and as provided in the PD Plan (Attachment A) and Sign Plan Elevation (Attachment C). The proposed two-sided sign is approximately 6 feet tall and 3 feet wide with a sign area of 24 square feet. Letters will be cut out with acrylic panels behind so light will shine through the painted aluminum sign. The proposed signage is consistent with the LDC.