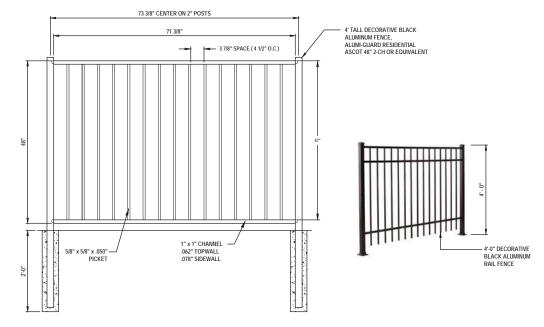

L WOOD. NO CYPRESS MULCH ALLOWED.

3. ALL TREES MUST HAVE A 5' DIA. MULCHED AREA AROUND THEM WITH 6" CLEAR AROUND TRUNK

12.0 ACI UNDERSTORY TREES CONSTRUCTION TO AVOID CONTACT WITH EXISTING UNDERGROUND UTILITIES, GAS MAINS AND OVERHEAD

JBP

LFG

132 JUNIDERUS CHINENSI

15 JUNIDERUS CHINENSIS

119 LIRIOPE MUSCARI

312 DIETES IRIDIOIDES



CITY APPROVAL STAMP DEV 2016-098



 7' GEOGRID REINFORCEMENT MIRAGRID 3XT GEOGRID BY TENCATE GEOSYNTHETICS "MIRAFI"

> 8" UNREINFORCED CONCRETE OR CRUSHED STOME LEVELING PAD COMPACTED TO 98% MODIFIED PROCTOR MAX DENSITY PER AASHTO T-180 12" BASE COMPACTED TO 98% MODIFIED PROCTOR MAX DENSITY PER AASHTO T-180

7 GEOGRID REINFORCEMENT

GEOGRID REINFORCEMENT

7' GEOGRID REINFORCEMENT



### RETAINING WALL DETAIL

1/2" X 5 1/4" FIBERGLASS PINS

NOT TO SCAL



### DECORATIVE VINYL FENCE DETAIL

NOT TO SCALE

# NEWKIRK ENGINEERING

1370 North US1, Suite 204 Ormond Beach, Florida 32174 Phone (386) 290-7599 Harry@Newkirk-Engineering.com Certificate of Authorization

No. 30209
© 2013

Civil Engineering

Civil Engineering Transportation Construction Engineering & Inspection

THIS DRAWING IS THE PROPERTY OF NEWKIRK ENGINEERING ANY USE OR REPRODUCTION IN WHOLE OR PART IS PROHIBITED WITHOUT THE EXPRESSED WRITTEN CONSENT OF NEWKIRK ENGINEERING COPYRIGHT 2014 ALL RIGHTS RESERVED

PD RETAINING WALL
DETAILS AND NOTES
RIVER POINTE
SOUTH PENINSULA DRIVE



| _ |             |          |
|---|-------------|----------|
|   | PROJECT No: | 2016-81  |
|   | DATE:       | MAY 2016 |
|   | DESIGN BY:  | HHN      |
|   | DRAWN BY:   | DAB      |
|   | CHECKED BY: