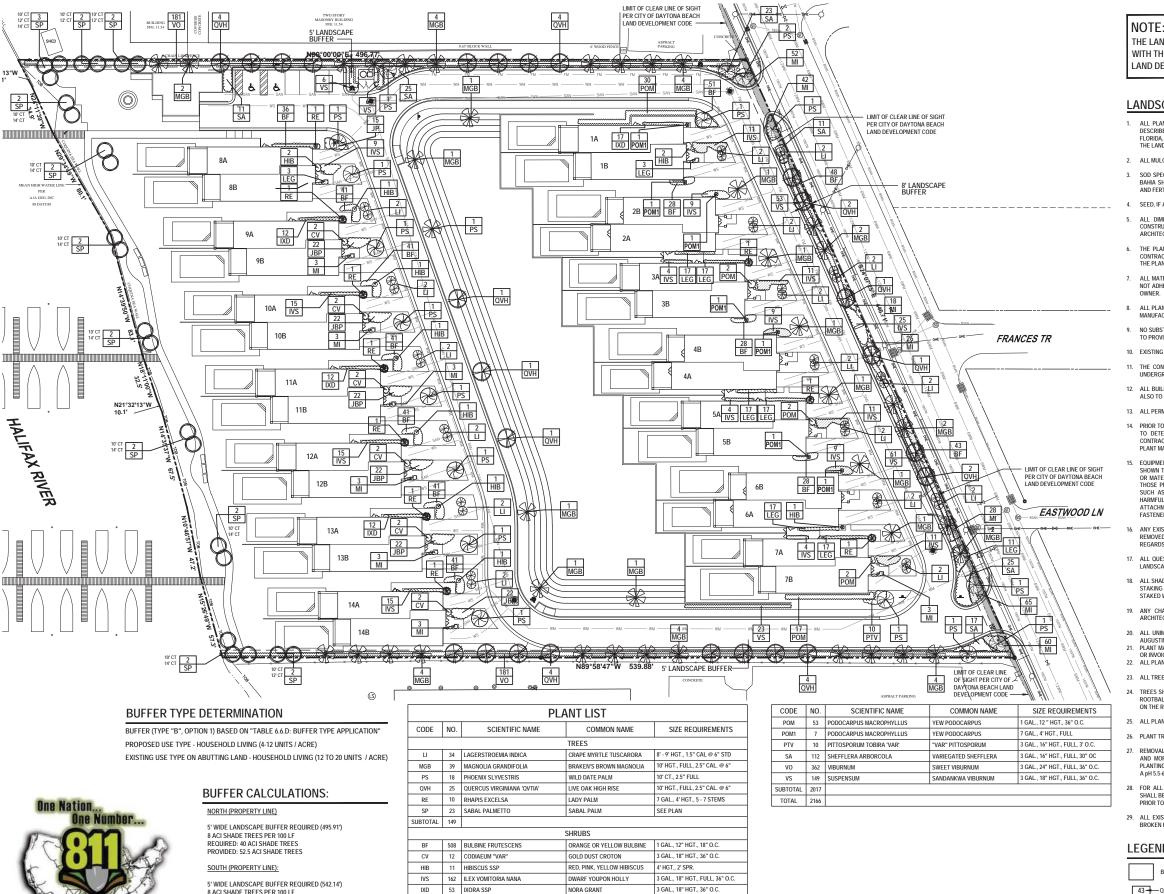

### Landscaping

Landscaping shall be provided consistent with the PD Landscape Plan found in Attachment A. Landscape buffers shall be five feet wide on the north and south property boundaries and eight feet wide on the east (front) property boundary. Any landscape issue not addressed by the PD

Landscape Plan shall be compliant with the LDC landscape provisions. Final review of landscaping shall be addressed at site plan approval.

### LANDSCAPE NOTES:

- ALL PLANT MATERIAL SHALL CONFORM TO THE STANDARDS FOR FLORIDA #1 OR BETTER AS DESCRIBED IN THE CURRENT "GRADES AND STANDARDS FOR NURSERY PLANTS", STATE OF FLORIDA, DEPARTMENT OF AGRICULTURE, TALLAHASSEE, OR THEIR EQUAL AS DETERMINED BY
- 2. ALL MULCH SHALL BE ALL NATURAL WOOD (NO CYPRESS).
- SOD SPECIFIED AS ST. AUGUSTINE "FLORITAM" SHALL BE 95% WEED-FREE. SOD SPECIFIED AS BAHA SHALL BE 95% WEED-FREE. ALL SOD SHALL BE INSTALLED WITH TIGHT JOINTS, ROLLED AND FERTILIZED.
- SEED, IF ANY, TO MEET SOUTHERN SEED CERTIFICATION ASSOCIATION
- ALL DIMENSIONS SHALL BE FIFLD-CHECKED BY THE LANDSCAPE CONTRACTOR PRIOR T CONSTRUCTION, WITH ANY DISCREPANCIES REPORTED IMMEDIATELY TO THE LANDSCAPE ARCHITECT
- THE PLANT MATERIALS SCHEDULE IS PROVIDED FOR THE CONVENIENCE OF THE LANDSCAPE CONTRACTOR; SHOULD THERE BE ANY DISCREPANCY BETWEEN THE PLAN AND THE PLANT LIST, THE PLAN WILL PREVAIL. ALL MATERIALS MUST BE AS SPECIFIED ON THE LANDSCAPE PLAN. IF MATERIALS OR LABOR DI NOT ADHERE TO THE SPECIFICATIONS, THEY WILL BE REJECTED AT NO ADDITIONAL COST TO THE
- ALL PLANTING BEDS SHALL BE TREATED WITH 'ROUND-UP' AND 'RONSTAR'. USE AS DIRECTED BY MANUFACTURERS.
- NO SUBSTITUTIONS OR CHANGES OF ANY KIND WILL BE ALLOWED AT THE TIME OF BIDDING SO A TO PROVIDE FOR FAIR COMPARISON.
- 10. EXISTING IRRIGATION SYSTEM SHALL BE REVAMPED TO PROVIDE 100% COVERAGE
- THE CONTRACTOR SHALL VERIFY EXISTENCE AND LOCATION OF ALL EXISTING UTILITIES AND UNDERGROUND CONDITIONS PRIOR TO HIS COMMENCEMENT OF THE ANY WORK.
- 12. ALL BUILDING MATERIALS AND LABOR SHALL CONFORM TO THE SOUTHERN BUILDING CODE AND ALSO TO ALL LOCAL CODES THAT HAVE JURISDICTION.
- 13. ALL PERMIT AND VARIANCE APPLICATIONS SHALL BE MADE BY THE CONTRACTOR.
- 14. PRIOR TO CONSTRUCTION OF PLANTING BEDS, ALL AREAS ARE TO HAVE SOIL TESTS CONDUCTED TO DETERMINE PH AND SOIL FERTILITY. IT IS THE RESPONSIBILITY OF THE LANDSCAPE CONTRACTOR TO AMEND THE SOIL TO MEET ADEQUATE FERTILITY AND PH FOR CORRESPONDING PLANT MATERIAL. ALL TEST RESULTS SHALL BE REPORTED TO THE LANDSCAPE ARCHITECT.
- 15 FOLIDMENT SHALL BE OPERATED IN A MANNER AS NOT TO INJURE OR DESTROY ANY TREE EQUIPMENT SHALL BE OPERATED IN A MANNER AS NOT TO INJURE OR DESTROY ANY TREES SHOWN TO REMAIN CONTRACTOR SHALL INO T CAUSE OR ALLOW THE CLEANING OF EQUIPMENT OR MATERIAL WITHIN THE DRIP LINE OF ANY TREE OR GROUPS OF TREES TO BE RETAINED OR THOSE PROPOSED. MOR SHALL THE CONTRACTOR ALLOW THE DISPOSAL OF WASTE MATERIAL SUCH AS PAINT, OIL SOLVENTS, ASPHALT, CONCRETE, MORTAR OR ANY OTHER MATERIAL HARMFUL TO THE LIFE OF A TREE WITHIN THE DRIP LINE OF ANY TREE OR GROUP OF TREES. NO ATTACHMENT, WIRES (OTHER THAN PROTECTIVE GUY WIRES), SIGNS, OR PERMITS MAY BE FASTENED TO A TREE.
- ANY EXISTING TREES CREDITED TOWARDS REQUIRED BUFFERS OR LANDSCAPE REQUIREMENTS REMOVED FOR ANY REASON SHALL BE REPLACED WITH TREES MEETING CITY APPROVAL WITH REGARDS TO SPECIES AND SIZE.
- ALL QUESTIONS CONCERNING THE PLAN AND/OR SPECIFICATIONS SHALL BE DIRECTED TO THE LANDSCAPE ARCHITECT (386) 672-9515.
- 18. ALL SHADE TREES AND SINGLE TRUNK UNDERSTORY TREES SHALL BE STAKED USING ARBORGU STAKING SYSTEM FOR SINGLE STEM TREE AND ALL MULTI-TRUNK UNDERSTORY TREES SHALL BE STAKED WITH ARBORGUY MULTI-TRUNK SYSTEM.
- ANY CHANGE IN STAKING SYSTEM MUST BE APPROVED IN WRITING BY THE LANDSCAPE ARCHITECT BEFORE BEING INSTALLED.
- 20. ALL UNIMPROVED AREA NOT OTHERWISE PLANTED OR MULCHED SHALL BE SODDED WITH ST. AUGUSTINE FLORITAM UNLESS OTHERWISE NOTED ON THE LANDSCAPE PLAN.

  21. PLANT MATERIAL SHALL BE CLEARLY IDENTIFIED AS FLORIDA #1 OR BETTER ON EITHER LABELS ON MISCENEY.
- 22. ALL PLANT MATERIAL SHALL BE GUARANTEED ONE YEAR AFTER ACCEPTANCE BY OWNER.
- 23. ALL TREES IN SOD TO BE IN A (4) FOOT MINIMUM-MULCHED RING AROUND.
- 24 TREES SHALL BE PLANTED SO THAT THE TRUNK FLARE IS EXPOSED AND TOPMOST ROOT IN THE ROOTBALL ORIGINATING FROM THE TRUNK IS AT SOIL SURFACE OR WITHIN THE TOP INCH OF SOI ON THE ROOTBALL.
- 25. ALL PLANT SPECIFICATIONS MUST BE MET OR EXCEEDED.
- 26. PLANT TREE SO THAT ROOTBALL IS 1"-2" ABOVE FINISH GRADE
- REMOVAL OF ALL CONSTRUCTION DEBRIS, LIMEROCK, EXCESS OF BUILDERS SAND, CONCRETE ANIO MORTA DEBRIS, EXISTING WEEDS AND GRASS, AND ALL FOREIGN MATERIALS IN THE PLANTING BED AND SOO AREAS SHALL BE REMOVED AND A MINIMUM OF 3' OF CLEAN SAND WITH API #55.65 SHALL BE INSTALLED PRIOR TO ANY INSTALLATION OF PLANTS OR TREES.
- . FOR ALL NEW DEVELOPMENT, OR REDEVELOPMENT OF EXISTING PROPERTY, THE APPLICANT SHALL BE REQUIRED TO REMOVE ALL INVASINE NONNATIVE PLANT SPECIES FROM THE PROPERTY PRIOR TO ISSUANCE OF THE CERTIFICATE OF OCCUPANCY.
- 29. ALL EXISTING TREES AND PALMS WILL BE PROPERLY PRUNED AND CLEANED OF DEADWOOD BROKEN BRANCHES, DEAD FROND AND VINES AS NEEDED.

8 ACL SHADE TREES PER 100 LE PROVIDED: 57.5 ACI SHADE TREES

WARNING!!

ELECTRIC IN THE RIGHT-OF-WAY.

CONTRACTOR SHALL TAKE ALL PRECAUTIONS DURING

8' WIDE LANDSCAPE BUFFER REQUIRED (435.74' - 46.89' = 388.85') 8 ACI SHADE TREES PER 100 LF REQUIRED: 32 ACI SHADE TREES PROVIDED: 40.0 ACI SHADE TREES