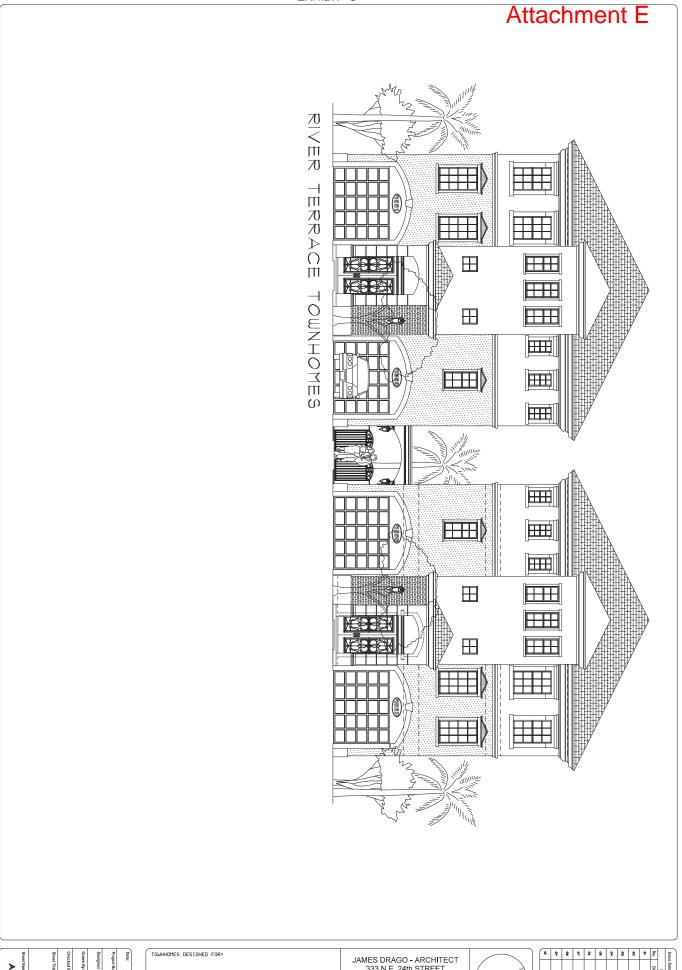

iv. Is compatible with existing and proposed uses surrounding the subject land, and is the appropriate zoning district for the land;

The proposed use of the property is compatible with the surrounding existing uses. The subject property is adjacent to multifamily uses to the north and south and single-family residential uses to the east (across Peninsula Drive). The applicant has provided architectural elevations for the proposed duplex development and the clubhouse (*Attachment E*).

Architectural Renderings