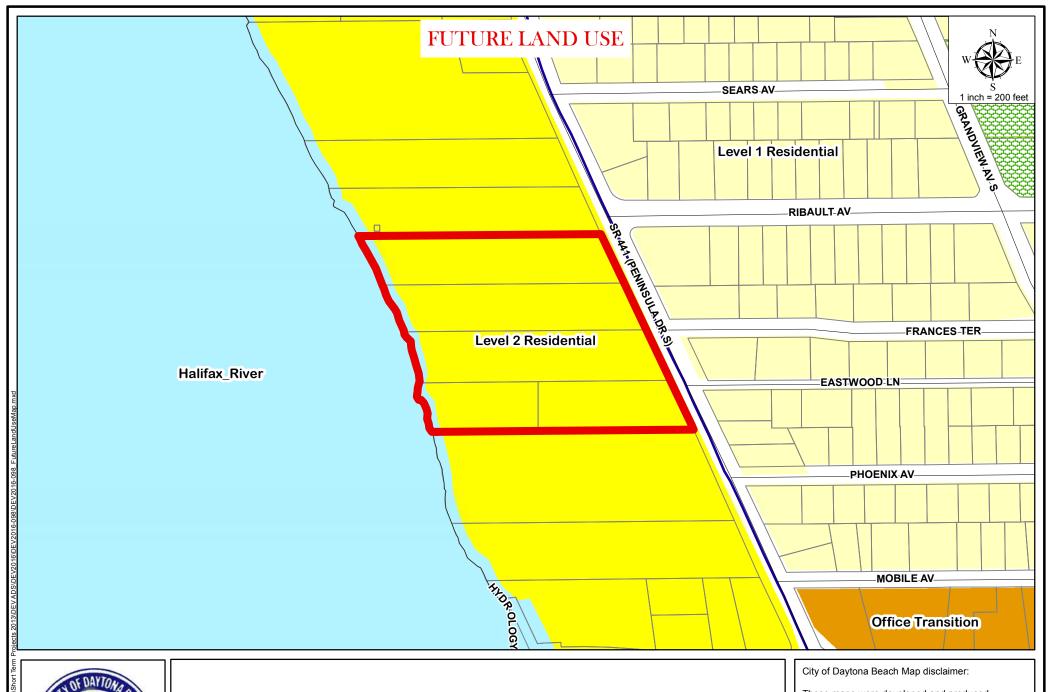

### **PROJECT LOCATION**

The subject site is located approximately 600 feet north of Silver Beach Avenue, between Peninsula Drive South and the Halifax River. The vacant and undeveloped property is currently zoned MFR-20 (Multifamily Residential - 20) and has the current future land use designation of Level 2 Residential. Adjacent land uses and zoning classifications are illustrated in the following table and are also shown in the accompanying maps.

The property included in the PD Rezoning application has the comprehensive plan land use designations of Level 2 Residential, which limits density to a maximum of 20 dwelling units per acre. The proposed density of the development is approximately 6 dwelling units per acre.

Neighborhood C of the Comprehensive plan restricts the height of buildings for property along the Halifax River. The maximum height along the riverfront in Neighborhood C is limited to three stories (35-feet plus a maximum of 10-feet for architectural design). No space above 35-feet shall be utilized for living space. The proposed land use designations can support the proposed uses on the site and proposed development standards are consistent with the Comprehensive Plan.