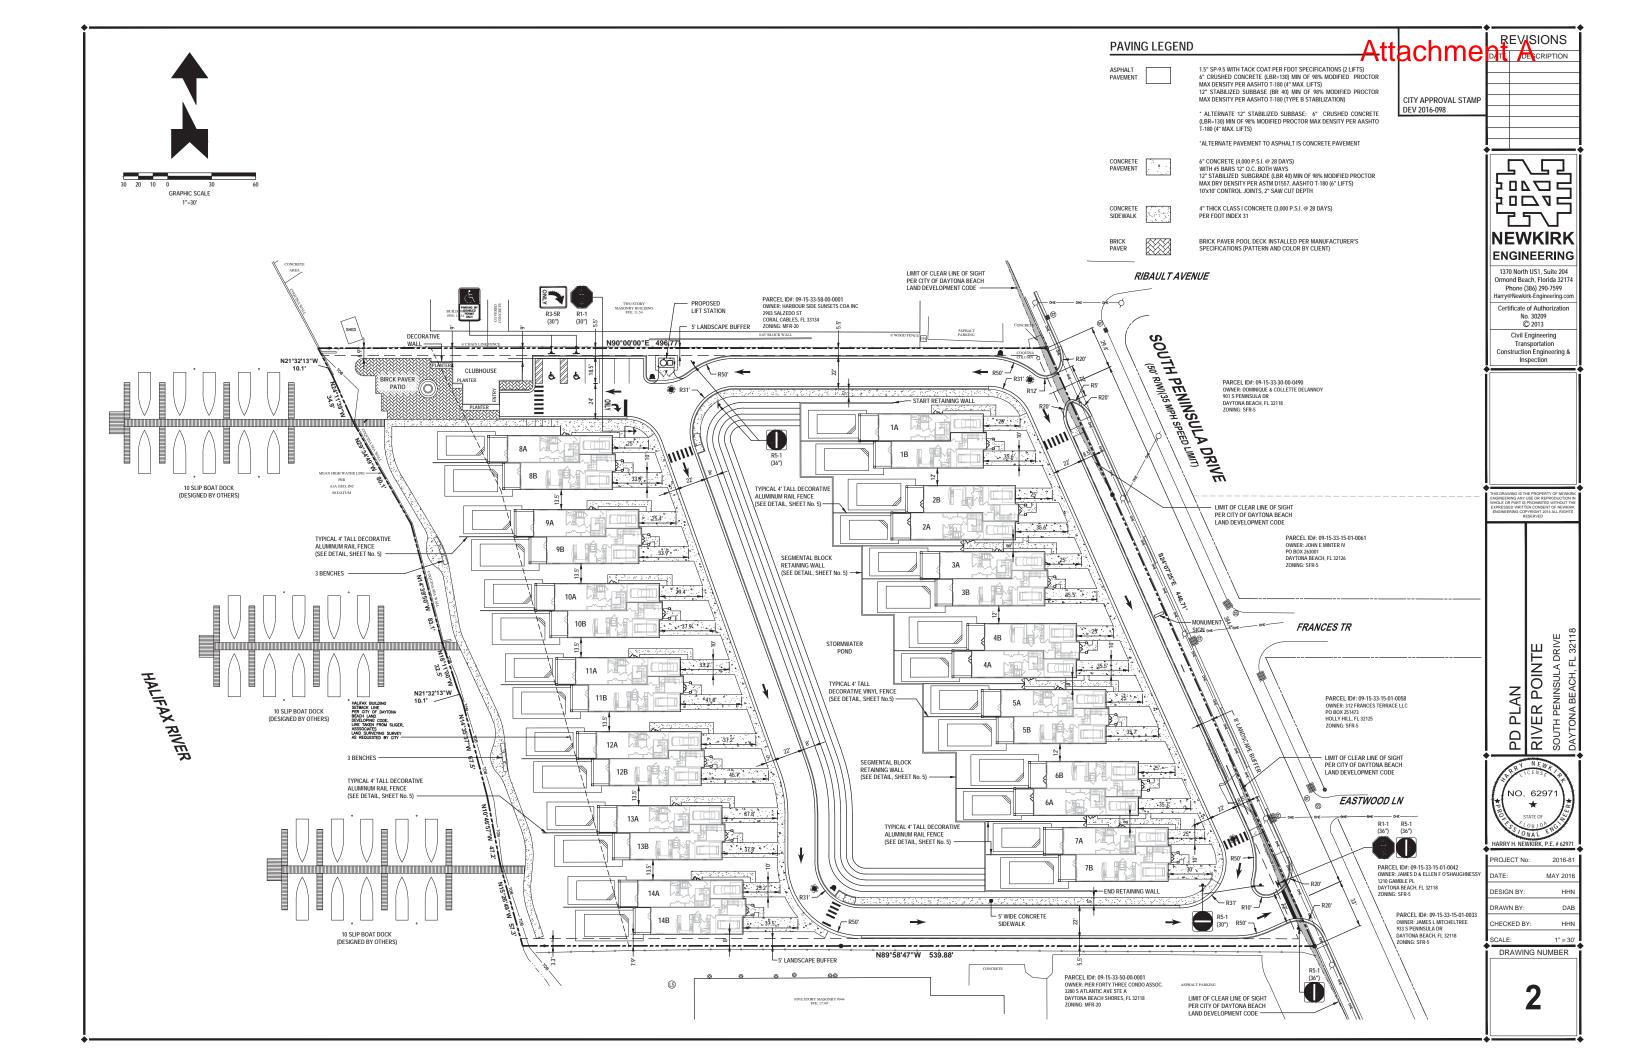

### 1. PD Plan/Agreement

The PD Plan/Agreement includes a development plan for the subject site. This includes identification of proposed vehicle access points, development area, parking areas, common areas, landscaping and site improvements.

|         | INDEX OF SHEETS                     |
|---------|-------------------------------------|
| DWG.NO. | DESCRIPTION                         |
| 1       | PD COVER                            |
| 2       | PD PLAN                             |
| 3       | PD UTILITY PLAN                     |
| 4       | PD LANDSCAPE PLAN                   |
| 5       | PD RETAINING WALL DETAILS AND NOTES |