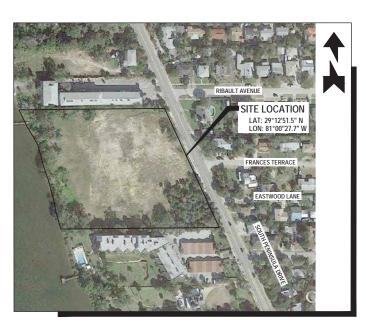

### **PROJECT REQUEST**

A request by Glenn D. Storch, Storch Law Firm, on behalf of Emerald Financial, Inc. to rezone 4.7± acres of land located north of Silver Beach Avenue on S. Peninsula Drive from Multifamily Residential 20 (MFR-20) to Planned Development-General (PD-G), to construct a 28-unit condominium development and associated site improvements.

### **PROJECT LOCATION**

The subject site is located approximately 600 feet north of Silver Beach Avenue, between Peninsula Drive South and the Halifax River. The vacant and undeveloped property is currently zoned MFR-20 (Multifamily Residential - 20) and has the current future land use designation of Level 2 Residential. Adjacent land uses and zoning classifications are illustrated in the following table and are also shown in the accompanying maps.