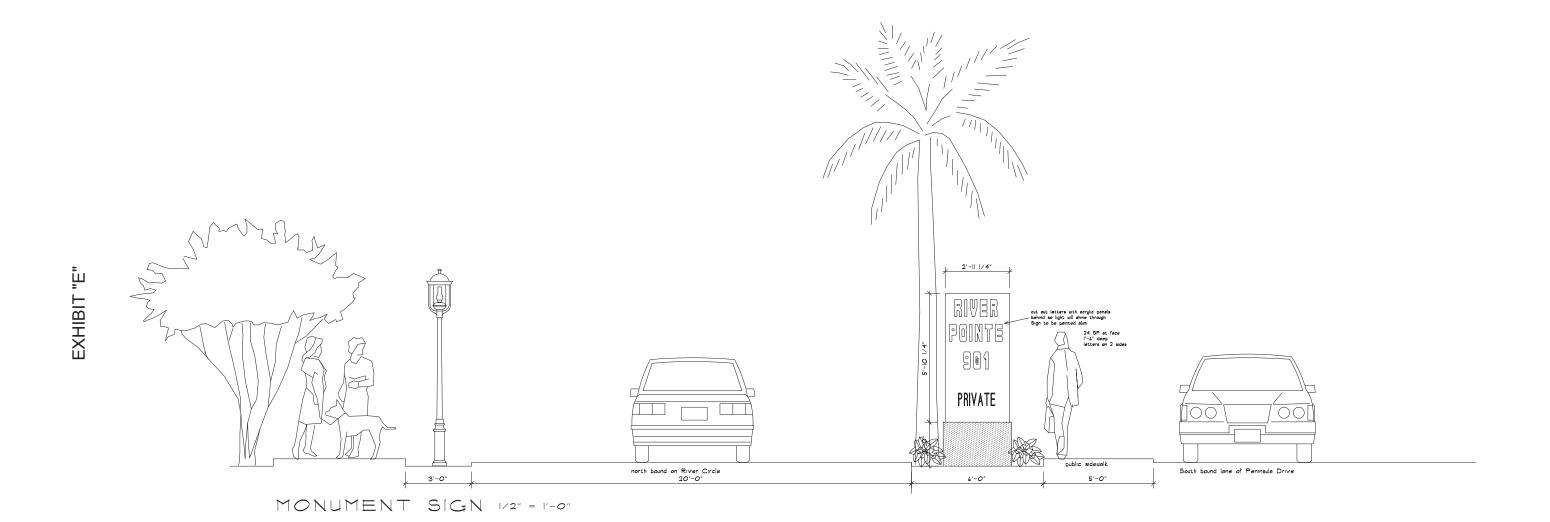

### Signage

Signage for the Planned Development shall be permitted in conformance with Section 6.10.J.11 of the LDC (Subdivision and Multifamily Complex Signs) and as provided in the PD Plan (Attachment A) and Sign Plan Elevation (Attachment C). The proposed two-sided sign is approximately 6 feet tall and 3 feet wide with a sign area of 24 square feet. Letters will be cut out with acrylic panels behind so light will shine through the painted aluminum sign. The proposed signage is consistent with the LDC.