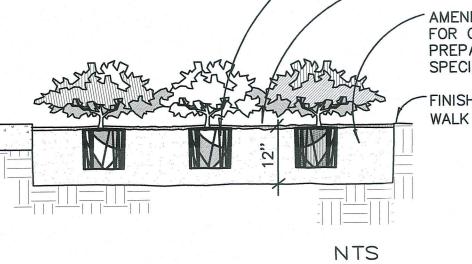

- SCARIFY ROOTBALL PER

SPECIFICATIONS

AMEND ENTIRE BED TO 12" DEPTH FOR GROUNDCOVERS SPECIFIED. USE PREPARED PLANTING SOIL PER SPECIFICATIONS.

FINISH GRADE AND BED LINE OR WALK (PER PLANS)

CONTRACTOR SHALL ASSURE PERCOLATION OF ALL PLANTING BEDS/PITS PRIOR TO INSTALLATION.

PLANT LIST SIZE BOTANICAL NAME COMMON NAME 4" POTS 15" O.C. DUNE DAISY FELICIA ECHINATA FE 4,217

TYPICAL GROUNDCOVER PLANTING