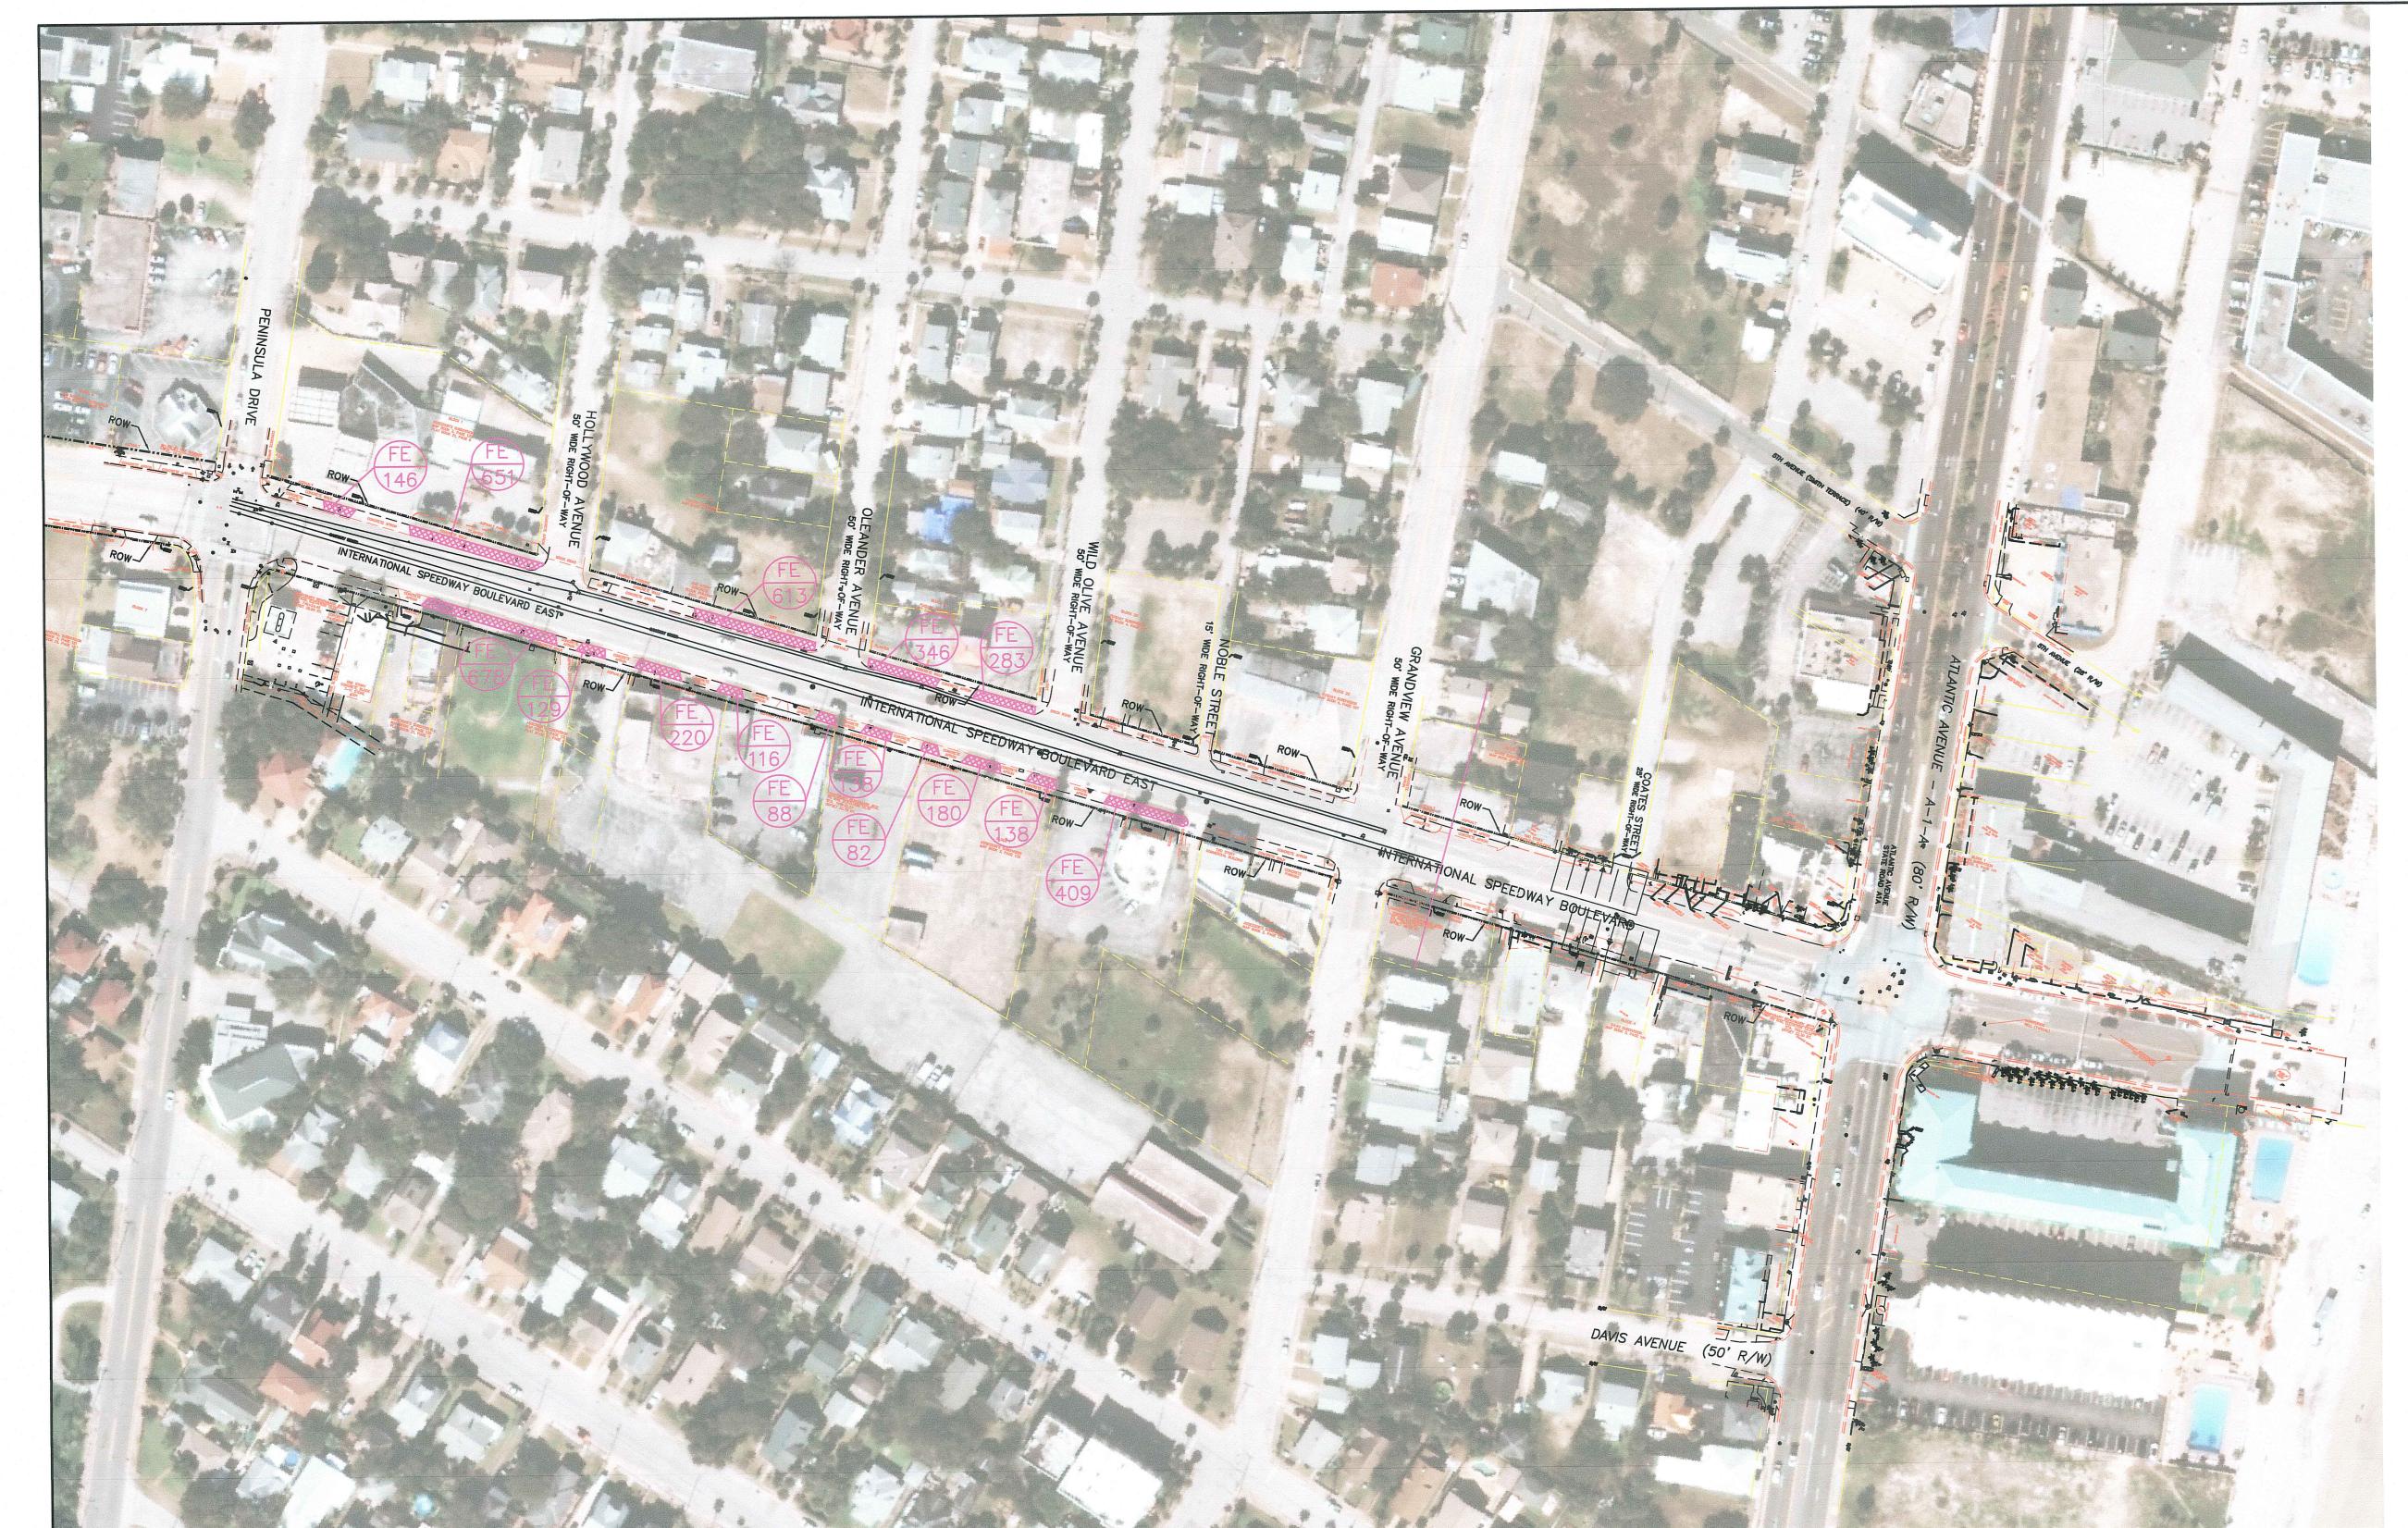

VICINITY MAP

## GENERAL NOTES:

- 1. OVERHEAD UTILITY EXIST ON THE SOUTH SIDE OF INTERNATIONAL SPEEDWAY BLVD. EAST IN THE PLANTING AREAS.
- 2. POSTED SPEED LIMIT ON INTERNATIONAL SPEEDWAY BLVD. EAST IS 30 MPH.

CERTIFICATE OF AUTHORIZATION NUMBER: 00003910

LANDSCAPE PLAN AND DETAILS

ISB PLANTING PLAN

DAYTONA BEACH \* FLORIDA DESIGNER: P.MYNCHENBERG
CADD TECH: DE CILLA
SHEET 1 OF 1 FILE NO. DD.DWG DATE: 7–14–16 SCALE: 1"=80'

PLANT LIST SIZE BOTANICAL NAME COMMON NAME 4" POTS 15" O.C. DUNE DAISY FELICIA ECHINATA FE 4,217

TYPICAL GROUNDCOVER PLANTING