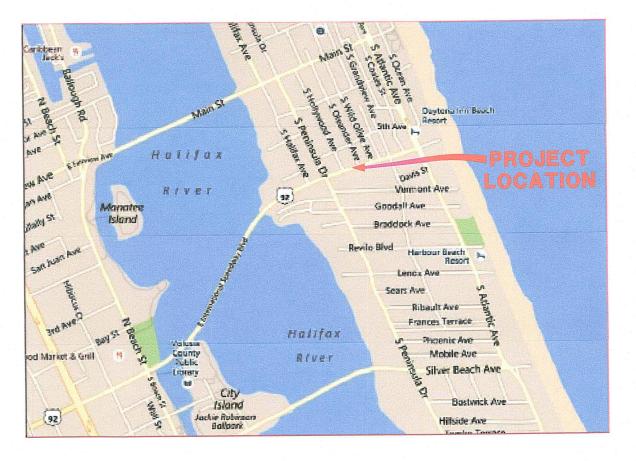

VICINITY MAP

## GENERAL NOTES:

- 1. OVERHEAD UTILITY EXIST ON THE SOUTH SIDE OF INTERNATIONAL SPEEDWAY BLVD. EAST IN THE PLANTING AREAS.
- 2. POSTED SPEED LIMIT ON INTERNATIONAL SPEEDWAY BLVD. EAST IS 30 MPH.

## EXHIBIT A



PARKER MYNCHENBERG
& ASSOCIATES, INC.

PROFESSIONAL ENGINEERS \* LANDSCAPE ARCHITECTS

1729 RIDGEWOOD AVENUE HOLLY HILL, FLORIDA 32117

(386)677-6891 FAX(386)677-2114 E-MAIL: info@parkermynchenberg.com

CERTIFICATE OF AUTHORIZATION NUMBER: 00003910

LANDSCAPE PLAN AND DETAILS

ISB PLANTING PLAN

DAYTONA BEACH \* FLORIDA DESIGNER: P.MYNCHENBERG
CADD TECH: DE CILLA
SHEET 1 OF 1 FILE NO. DD.DWG DATE: 7–14–16 SCALE: 1"=80'

- SCARIFY ROOTBALL PER

SPECIFICATIONS

AMEND ENTIRE BED TO 12" DEPTH FOR GROUNDCOVERS SPECIFIED. USE PREPARED PLANTING SOIL PER SPECIFICATIONS.